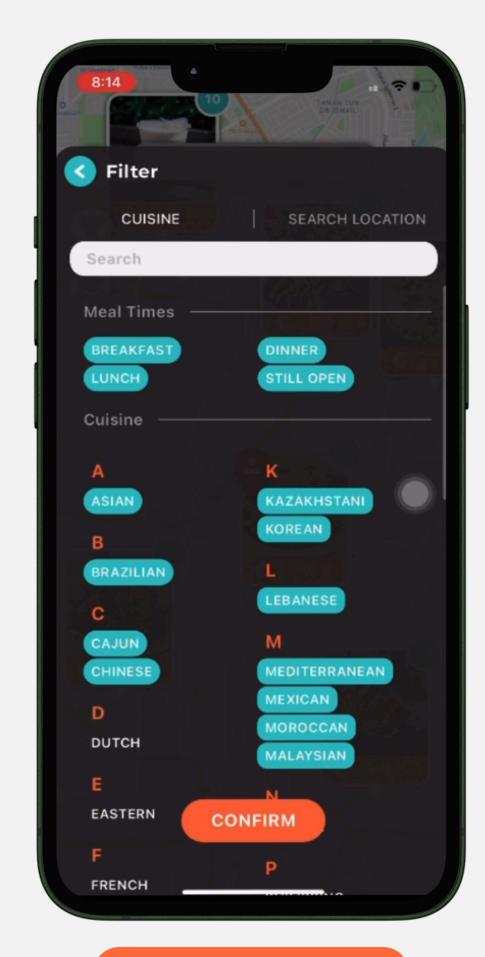

• The corner radius for the categories are not the same when selected.

 When selecting the filters, if the user shifts to another app in between, all the filters clicked will disappear.

• The filtering tab is less responsive as it takes users multiple click/taps to select a filter.