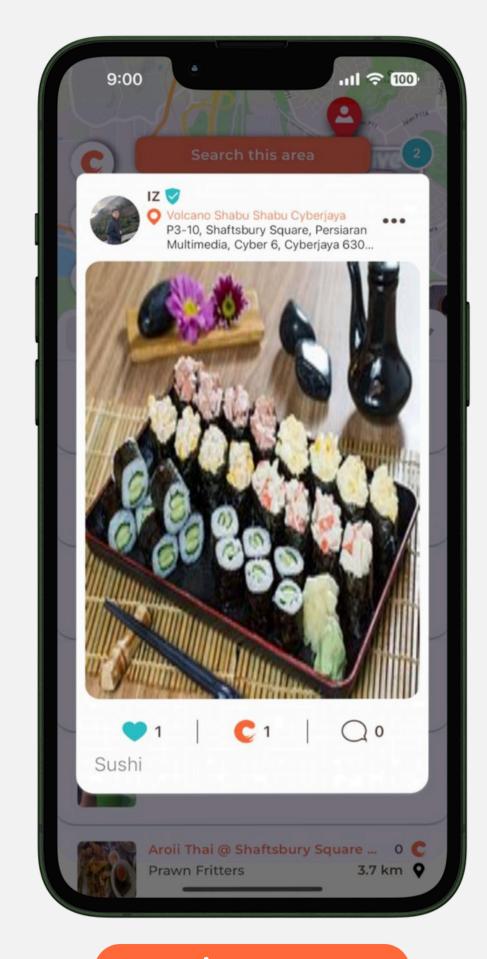

#### **Table of Contents**

- Filtering
- Carousell
- Posting

- After user searches for location, the screen will go blank if the user taps the location name a few times.
- The screen also goes blank if the user searches location and presses the map.



• The corner radius for the categories are not the same when selected.



 When selecting the filters, if the user shifts to another app in between, all the filters clicked will disappear.



• The filtering tab is less responsive as it takes users multiple click/taps to select a filter.



# Carousell

### Carousell

• It is very slow(laggy) if a picture is Liked or Craved.



# Posting

### Posting

 When a user uploads a photo and the network is disconnected and reconnected again, the loading animation will keep on looping.



# Thank you