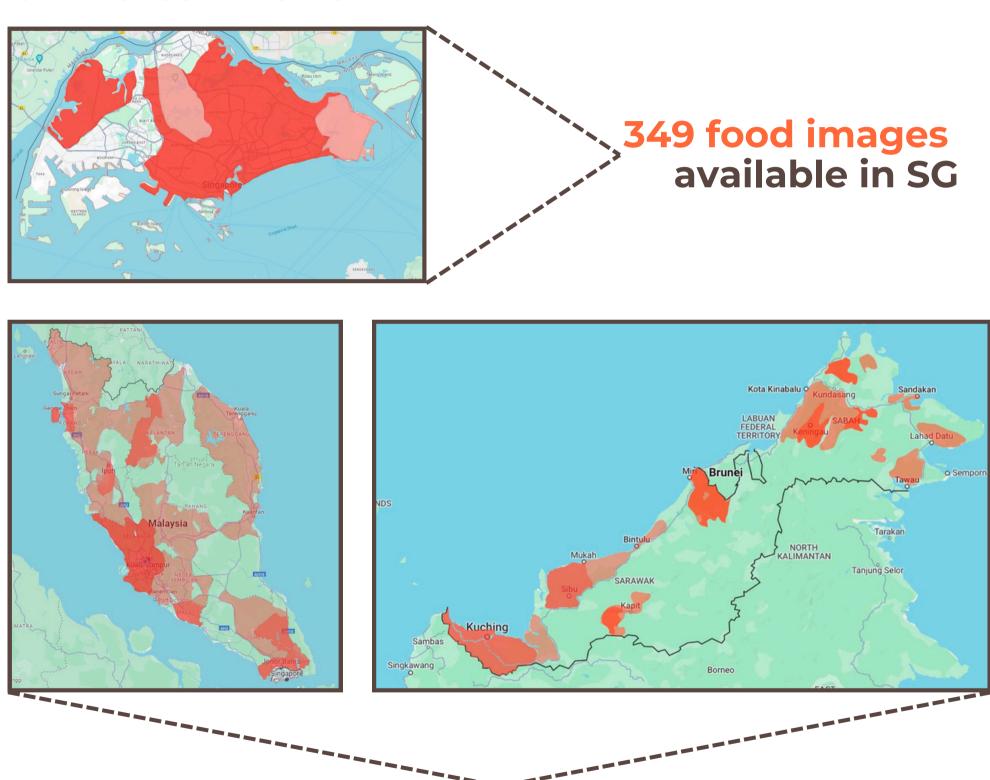

#### **543 NEW RESTAURANTS HAVE BEEN ADDED**

OPERATING HOURS AND RELATED FEATURES HAVE BEEN ADDED FOR USER CONVINIENCE

221 new SG restaurant data added

**Enlarged food images in the** Cravings page

All data has been updated with "operating hours"