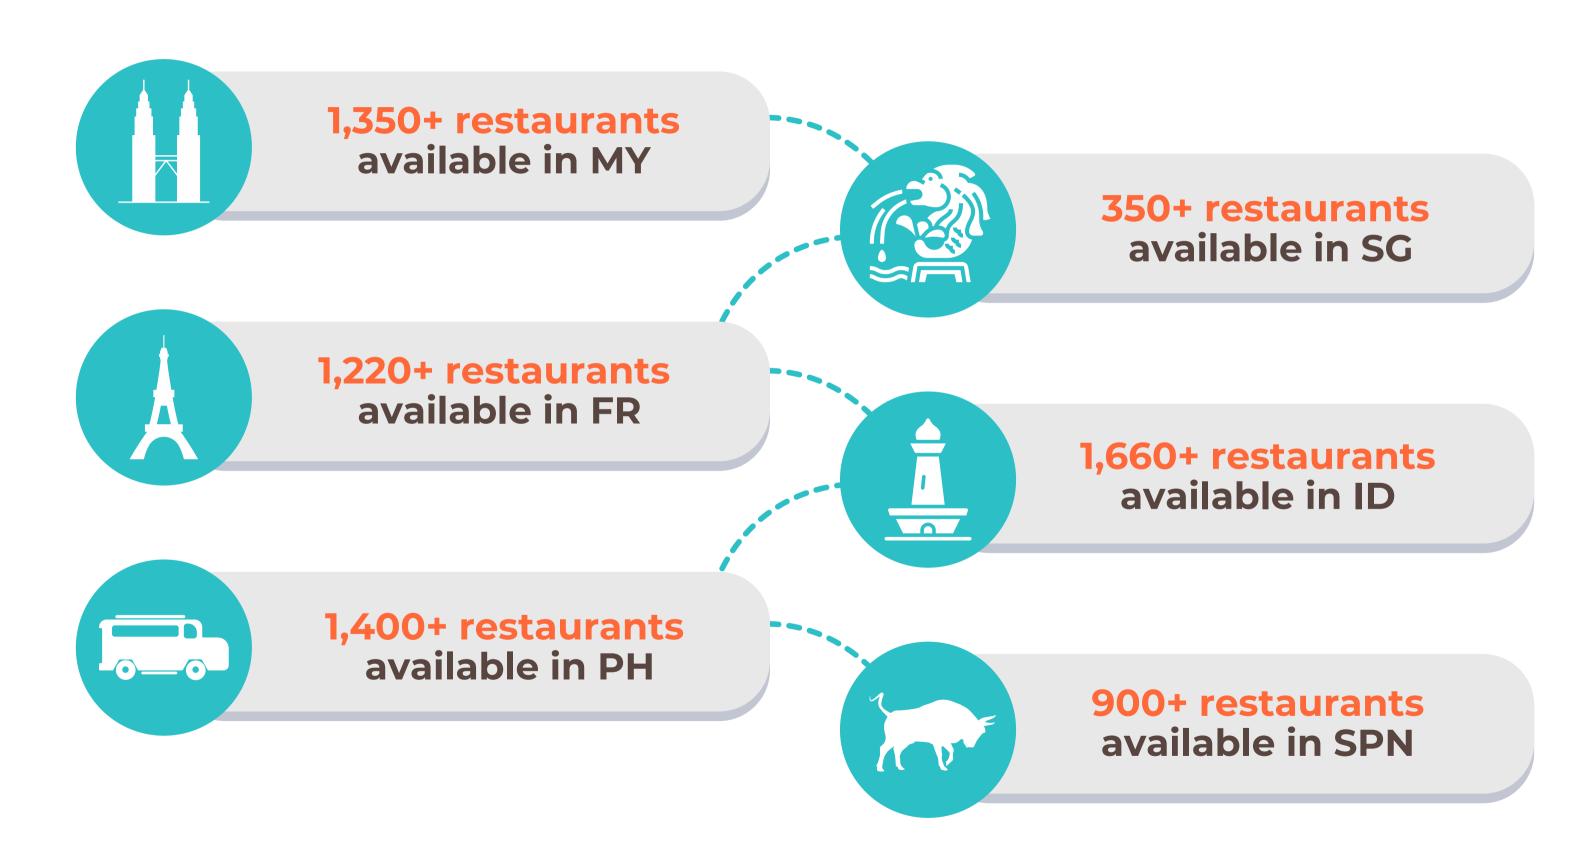

#### 14,000 FOOD DATASETS AROUND THE WORLD

CRAVE CAN ALSO BE FOUND IN SINGAPORE, INDONESIA, PHILIPINES, FRANCE, SPAIN