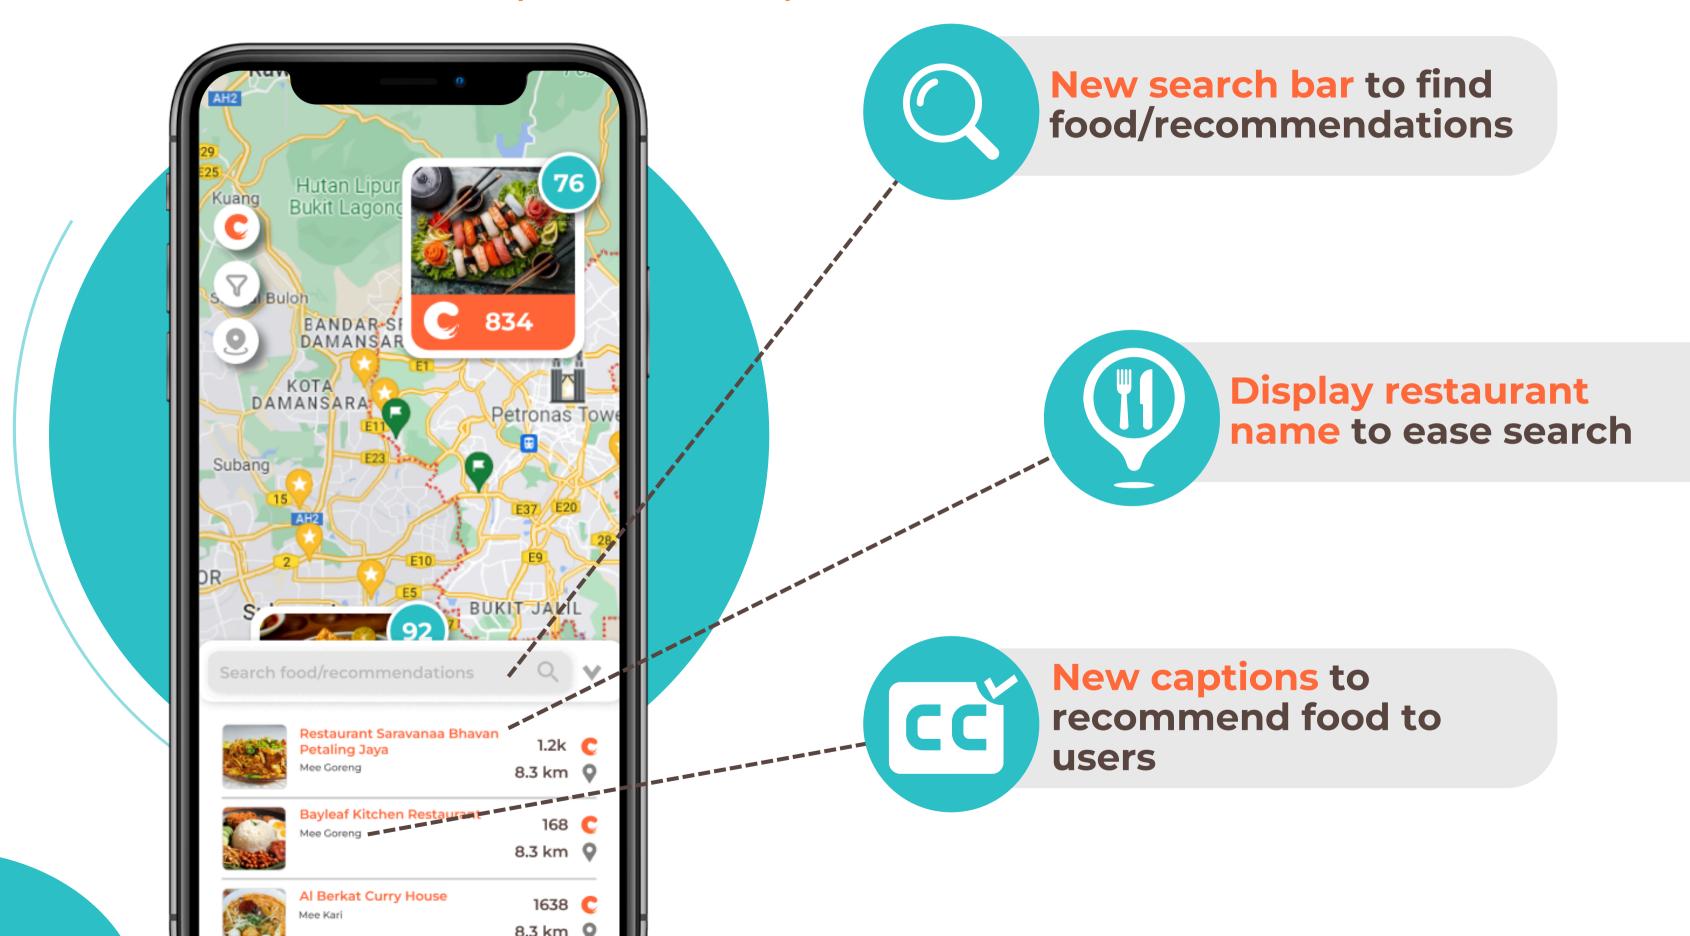

#### IMPLEMENTED A NEW AI DRIVEN SEARCH ENGINE

ABILITY TO SEARCH BY FOOD NAME (E.G. CHICKEN RICE)

### CAPTIONS HAVE BEEN ADDED TO CRAVE'S 18,000+

#### THESE CAPTIONS INCLUDE FOOD AND DRINKS

| 1  | Picture | Support | Suppor S | Supp S | uppc S | Supp | Suppor Location                      | Latitude            | Longitude   | Accuracy | Breakfast | Lunch | Dinner | Food | Desser | t Drink | Pastries | Savory | Sweet | Sour | Spicy |
|----|---------|---------|----------|--------|--------|------|--------------------------------------|---------------------|-------------|----------|-----------|-------|--------|------|--------|---------|----------|--------|-------|------|-------|
| 2  | R1_1_MY | R1      | 1        | 0      | 1      | 1    | 1 Oversea, 84-88, Jalan Imbi, Bukit  | t Binta 3.1445273   | 101.7133898 | ROOFTOF  | 0         |       | 1      | 1    | 1      | 0       | 0 0      | )      | 1     | 0    | 0 0   |
| 3  | R1_2_MY | R1      | 1        | 0      | 2      | 1    | 2 Oversea, 84-88, Jalan Imbi, Bukit  | t Binta 3.1445273   | 101.7133898 | ROOFTOF  | 0         |       | 1      | 1    | 1      | 0       | 0 (      | )      | 1     | 0    | 0 0   |
| 4  | R1_3_MY | R1      | 1        | 0      | 3      | 1    | 3 Oversea, 84-88, Jalan Imbi, Bukit  | t Binta 3.1445273   | 101.7133898 | ROOFTOF  | 0         |       | 1      | 1    | 1      | 0       | 0 (      | )      | 1     | 0    | 0 0   |
| 5  | R1_4_MY | R1      | 1        | 1      | 3      | 0    | 4 Oversea, 84-88, Jalan Imbi, Bukit  | t Binta 3.1445273   | 101.7133898 | ROOFTOF  | 0         |       | 1      | 1    | 1      | 0       | 0 (      | )      | 1     | 0    | 0 0   |
| 6  | R2_1_MY | R2      | 2        | 2      | 3      | 0    | 1 128 Thai, 42, Jalan SS 15/4c, Ss 1 | 15, 47 3.0767636    | 101.5879652 | ROOFTOF  | 0         |       | 1      | 1    | 1      | 0       | 0 (      | )      | 0     | 0    | 0 0   |
| 7  | R3_1_MY | R3      | 3        | 3      | 3      | 0    | 1 Choy Kee Restaurant Damansara      | a Jaya, 3.1297129   | 101.621055  | ROOFTOF  | 1         |       | 1      | 0    | 1      | 0       | 0 (      | )      | 1     | 0    | 0 0   |
| 8  | R4_1_MY | R4      | 4        | 4      | 3      | 0    | 1 Pop's Eatery Bangsar, Syed Kechi   | ik Fou 3.139549913  | 101.6654219 | ROOFTOF  | 0         |       | 1      | 1    | 1      | 0       | 0 (      | )      | 1     | 0    | 0 0   |
| 9  | R5_1_MY | R5      | 5        | 5      | 3      | 0    | 1 Leaf & Co. Cafe, 53, Jalan Sultan, | , City (3.143037575 | 101.6987107 | ROOFTOF  | 0         |       | 1      | 1    | 0      | 1       | 0 (      | )      | 0     | 1    | 0 0   |
| 10 | R6 1 MY | R6      | 6        | 6      | 3      | 0    | 1 Jemi Cafe, 17, Jalan 2/109f, Tama  | an Dai 3.099364     | 101.6865251 | ROOFTOR  | 0         |       | 1      | 1    | 0      | 1       | 0 (      | )      | 0     | 1    | 0 0   |