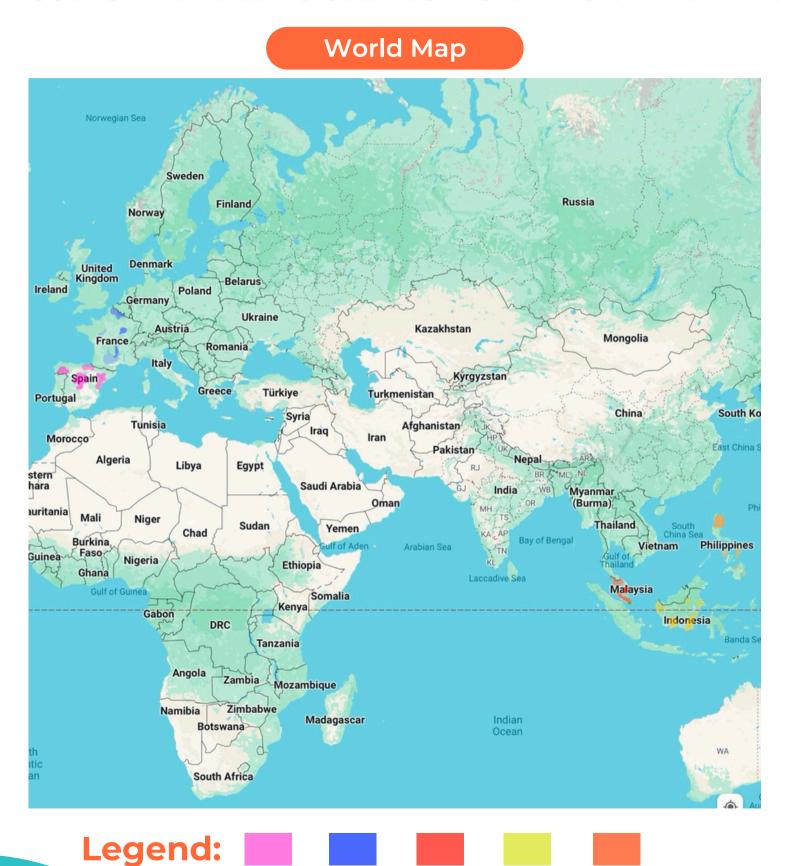

#### 14,000 FOOD DATASETS AROUND THE WORLD

CRAVE CAN ALSO BE FOUND IN SINGAPORE, INDONESIA, PHILIPINES, FRANCE, SPAIN