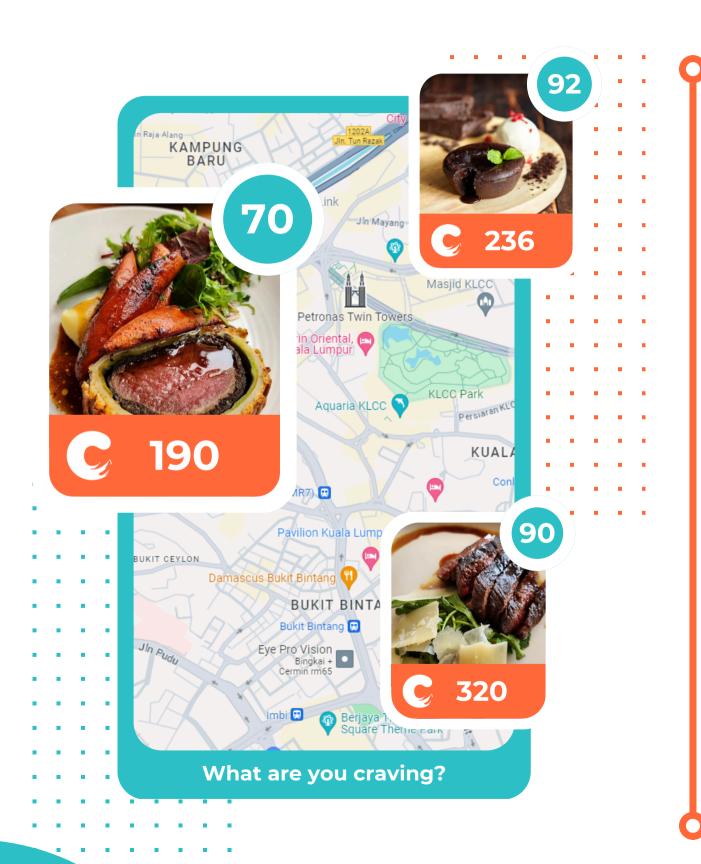

#### **543 NEW RESTAURANTS HAVE BEEN ADDED**

OPERATING HOURS AND RELATED FEATURES HAVE BEEN ADDED FOR USER CONVINIENCE

221 new SG restaurant data added

**Enlarged food images in the** Cravings page

All data has been updated with "operating hours"