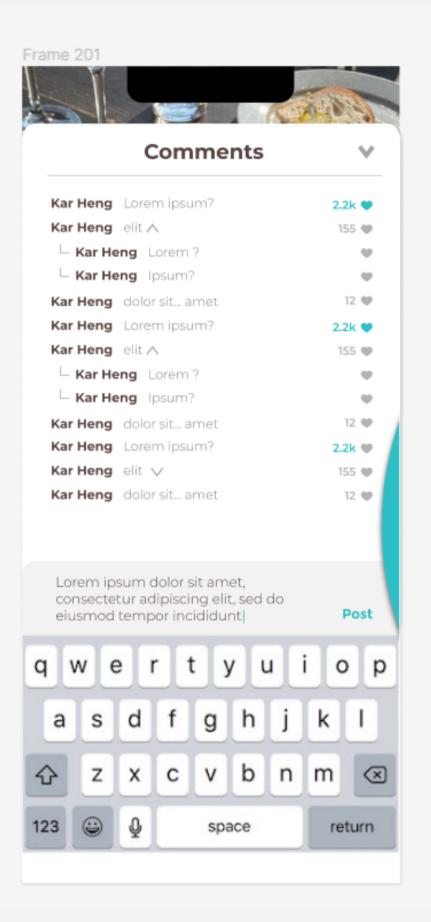

#### Comments Page After

1. Updated the comment section to be a pop-up instead of a new page 2. Changed the top section so it looked more like a pop-up

1