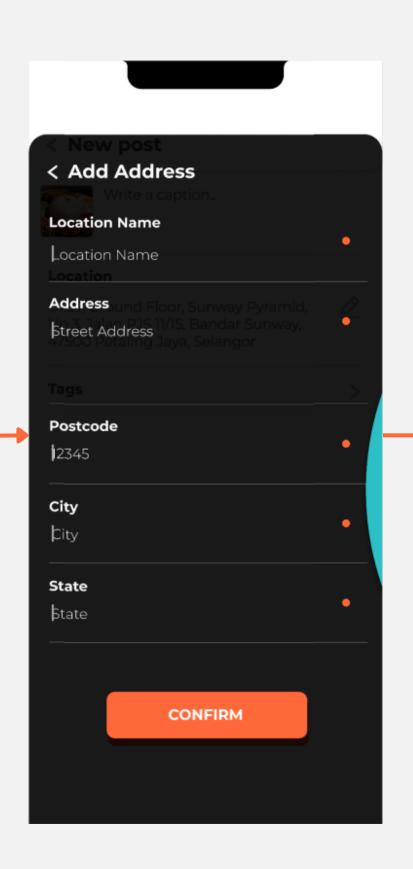

## After

#### Add Address Page After

1. Added confirm button for the new address.

2.Changed the page to be a pop up with 90% transparency