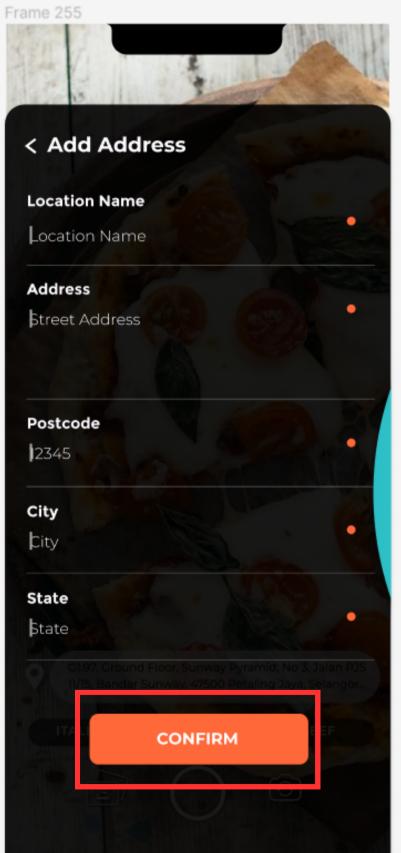

#### Add Address Page Before

#### Add Address Page After

1. Added confirm button for the new address.

2.Changed the page to be a pop up with 90% transparency