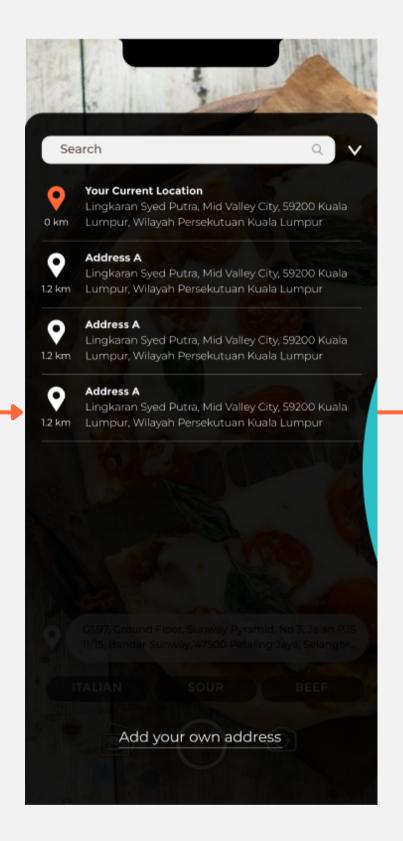

Haptic Feedback Security Password Change Help Make a Report Help Center/FAQs About Data Policy Terms of Use Account Log Out

# Cravings

## Before

### Cravings Page Before





## After

### Cravings Page After

- 1. Changed the horizontal vector from 84.16 to 89.49 to standardize the top gap
- 2. Changed the transparency to 90%
- 3. Changed the horizontal vector from 14 to 13.77 to standardize the top gap
- 4. Changed the tags section according to the data and added a scroll bar



2.



4

### Camera

## Before

#### Add Address Page Before





## After

#### Add Address Page After

1. Added confirm button for the new address.

2.Changed the page to be a pop up with 90% transparency





## Before

#### Camera Flow Before









#### Camera Flow Before









## After



































### Thanks.