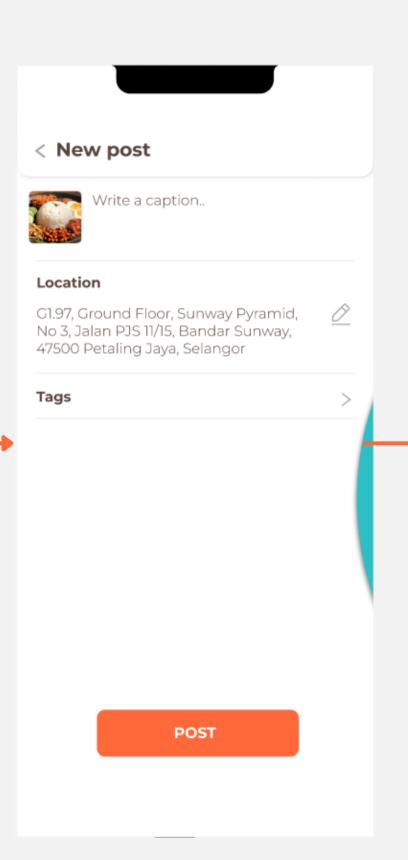

### Cravings Page After

- 1. Changed the horizontal vector from 84.16 to 89.49 to standardize the top gap
- 2. Changed the transparency to 90%
- 3. Changed the horizontal vector from 14 to 13.77 to standardize the top gap
- 4. Changed the tags section according to the data and added a scroll bar