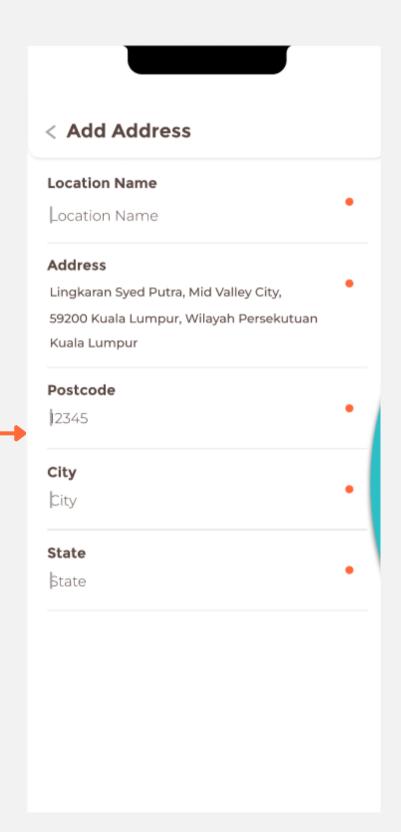

#### Add Address Page After

1. Added confirm button for the new address.

2.Changed the page to be a pop up with 90% transparency