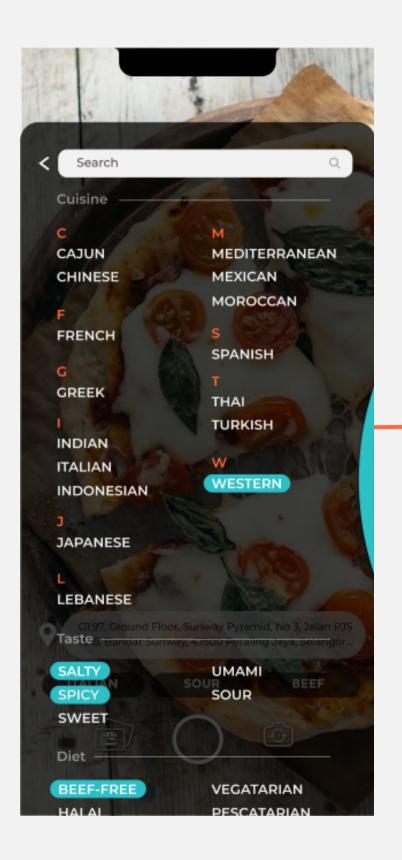

ations** Craves Likes Log out account? Nav LOG OUT Wheel Sound Haptic Feedback Security Password Change Help Make a Report Help Center/FAQs About Data Policy Terms of Use Account Log Out

# Cravings

## Before

### Cravings Page Before





## After

### Cravings Page After

- 1. Changed the horizontal vector from 84.16 to 89.49 to standardize the top gap
- 2. Changed the transparency to 90%
- 3. Changed the horizontal vector from 14 to 13.77 to standardize the top gap
- 4. Changed the tags section according to the data and added a scroll bar



2.



4

### Camera

## Before

#### Add Address Page Before





## After

#### Add Address Page After

1. Added confirm button for the new address.

2.Changed the page to be a pop up with 90% transparency





## Before

#### Camera Flow Before









#### Camera Flow Before









## After



































### Thanks.