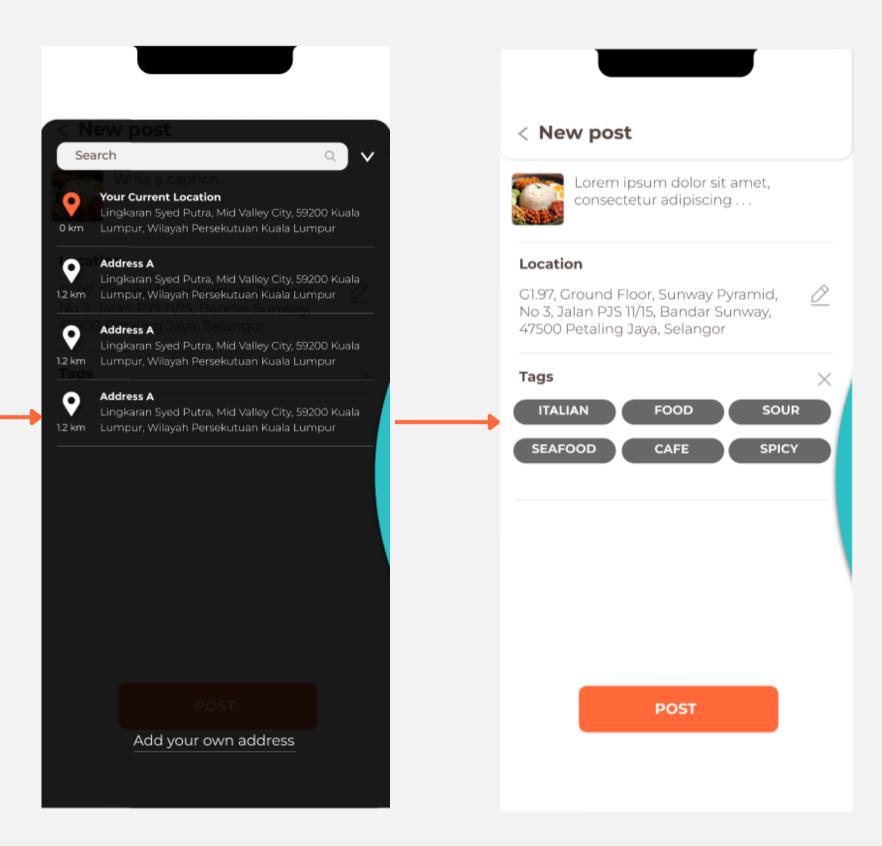

#### Add Address Page After

1. Added confirm button for the new address.

2.Changed the page to be a pop up with 90% transparency