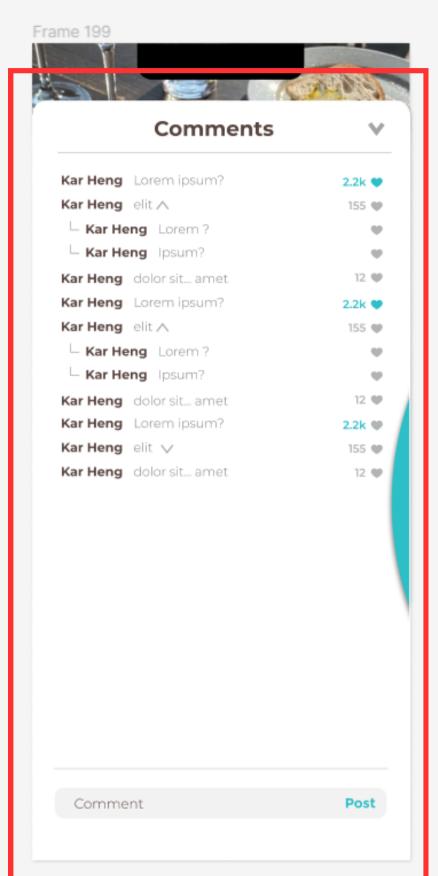

#### Comments Page After

1. Updated the comment section to be a pop-up instead of a new page 2. Changed the top section so it looked more like a pop-up

1