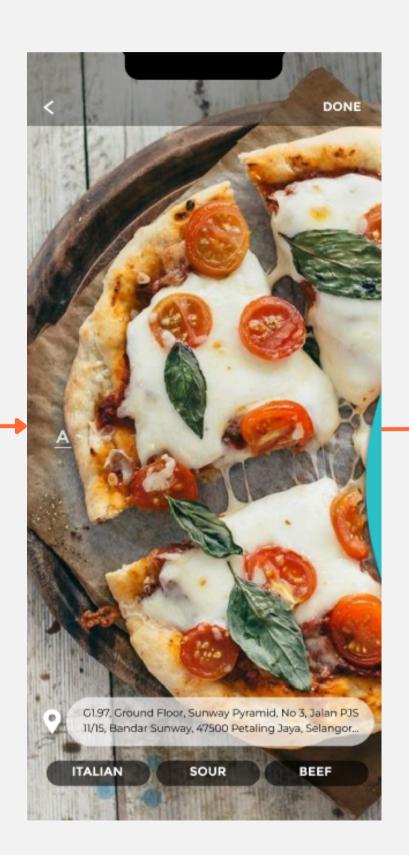

#### Add Address Page After

1. Added confirm button for the new address.

2.Changed the page to be a pop up with 90% transparency