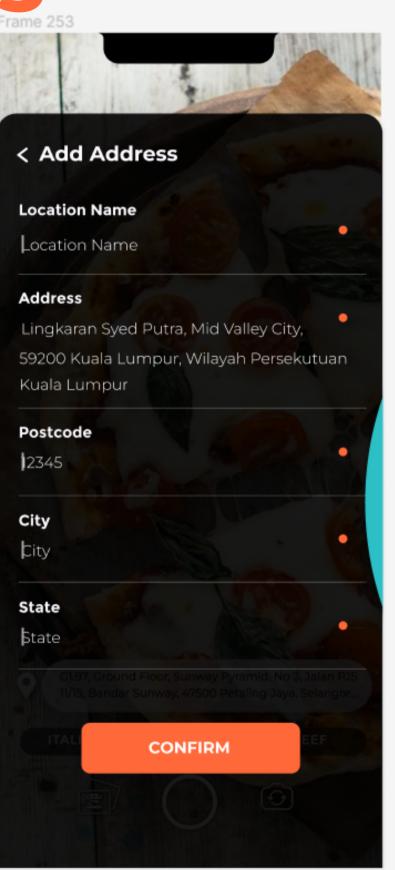

#### Add Address Page After

1. Added confirm button for the new address.

2.Changed the page to be a pop up with 90% transparency