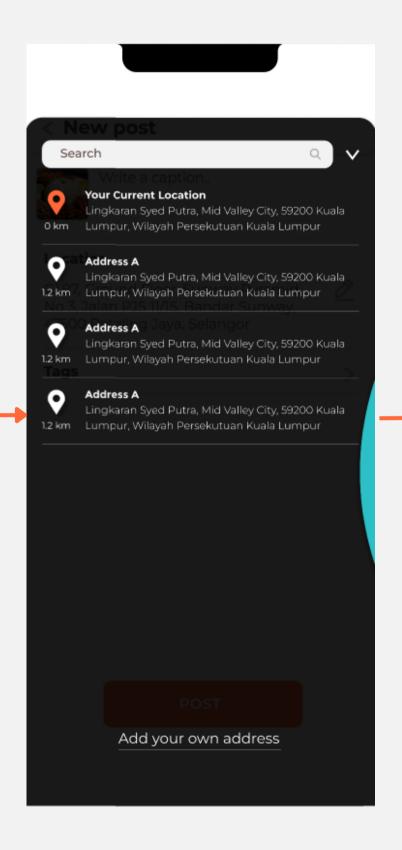

ack Security Password Change Help Make a Report Help Center/FAQs About Data Policy Terms of Use Account Log Out

# Cravings

## Before

### Cravings Page Before





## After

### Cravings Page After

- 1. Changed the horizontal vector from 84.16 to 89.49 to standardize the top gap
- 2. Changed the transparency to 90%
- 3. Changed the horizontal vector from 14 to 13.77 to standardize the top gap
- 4. Changed the tags section according to the data and added a scroll bar



2.



4

### Camera

## Before

#### Add Address Page Before





## After

#### Add Address Page After

1. Added confirm button for the new address.

2.Changed the page to be a pop up with 90% transparency





## Before

#### Camera Flow Before









#### Camera Flow Before









## After



































### Thanks.