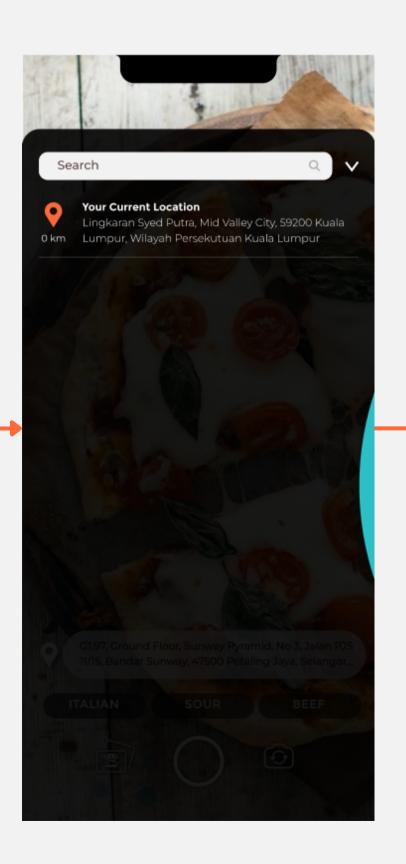

#### Add Address Page After

1. Added confirm button for the new address.

2.Changed the page to be a pop up with 90% transparency