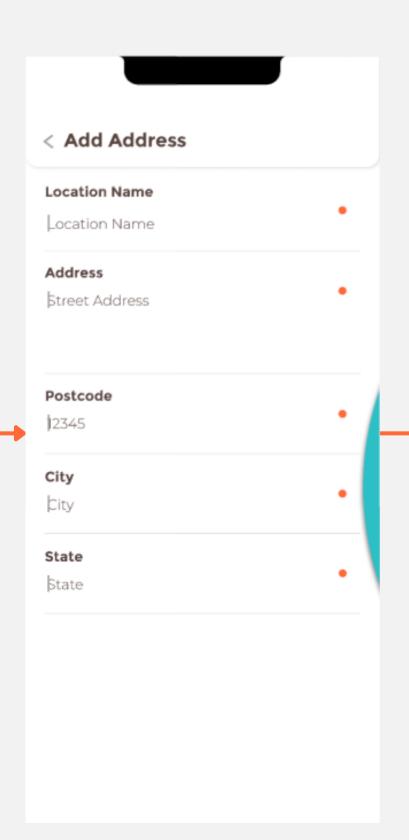

? Nav LOG OUT Wheel Sound Haptic Feedback Security Password Change Help Make a Report Help Center/FAQs About Data Policy Terms of Use Account Log Out

# Cravings

## Before

### Cravings Page Before





## After

### Cravings Page After

- 1. Changed the horizontal vector from 84.16 to 89.49 to standardize the top gap
- 2. Changed the transparency to 90%
- 3. Changed the horizontal vector from 14 to 13.77 to standardize the top gap
- 4. Changed the tags section according to the data and added a scroll bar



2.



4

### Camera

## Before

#### Add Address Page Before





## After

#### Add Address Page After

1. Added confirm button for the new address.

2.Changed the page to be a pop up with 90% transparency





## Before

#### Camera Flow Before









#### Camera Flow Before









## After



































### Thanks.