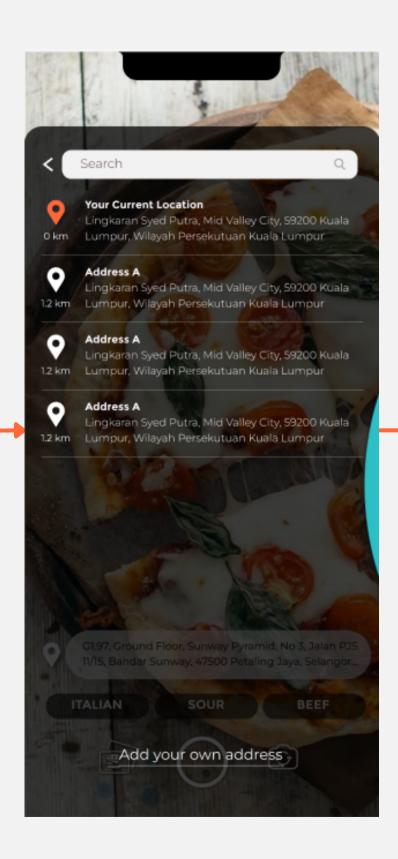

## After

#### Add Address Page After

1. Added confirm button for the new address.

2.Changed the page to be a pop up with 90% transparency