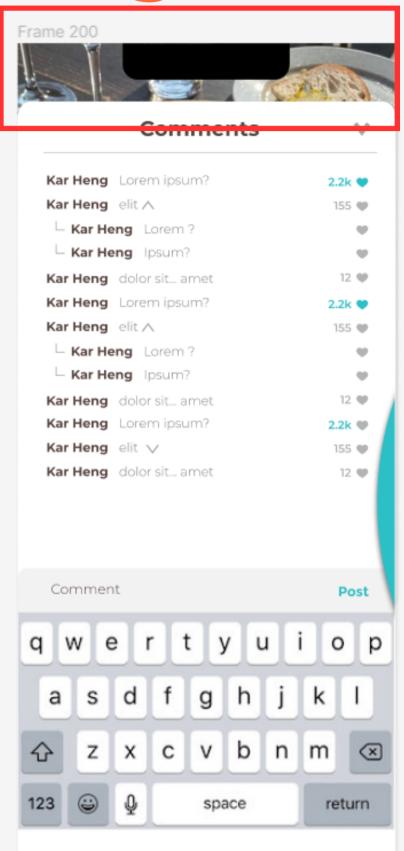

#### **Table of Contents**

- Homepage
- Settings

- Cravings
- Camera

### Homepage

## Before

#### Comments Page Before







## After

#### Comments Page After

1. Updated the comment section to be a pop-up instead of a new page 2. Changed the top section so it looked more like a pop-up







1

# Settings

## Before

### Settings Page Before

| Settings               |            |
|------------------------|------------|
| Notifications          |            |
| Craves<br>On           | •          |
| Likes<br>Off           | <b>(3)</b> |
| Comments               | (3)        |
| Navigation Wheel       |            |
| Hide Wheel<br>On       | •          |
| Wheel Sound<br>Off     | •          |
| Haptic Feedback<br>Off | •          |
| Security               |            |
| Password               | Change     |
| Help                   |            |
| Make a Report          | )          |
| Help Center/FAQs       |            |
| About                  |            |
| Data Policy            |            |
| Terms of Use           |            |

## After

#### Settings