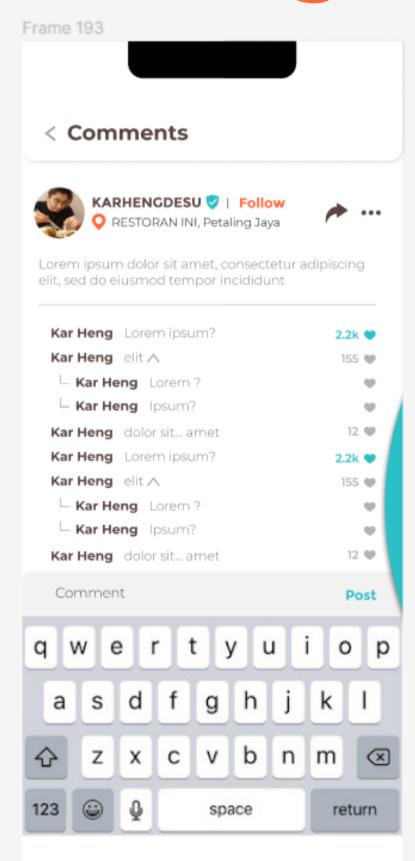

#### **Table of Contents**

- Homepage
- Settings

- Cravings
- Camera

### Homepage

## Before

#### Comments Page Before







## After

#### Comments Page After

1. Updated the comment section to be a pop-up instead of a new page 2. Changed the top section so it looked more like a pop-up







1

# Settings

## Before

### Settings Page Before

| Settings               |            |
|------------------------|------------|
| Notifications          |            |
| Craves<br>On           | •          |
| Likes<br>Off           | <b>(3)</b> |
| Comments               | (3)        |
| Navigation Wheel       |            |
| Hide Wheel<br>On       | •          |
| Wheel Sound<br>Off     | •          |
| Haptic Feedback<br>Off | •          |
| Security               |            |
| Password               | Change     |
| Help                   |            |
| Make a Report          | )          |
| Help Center/