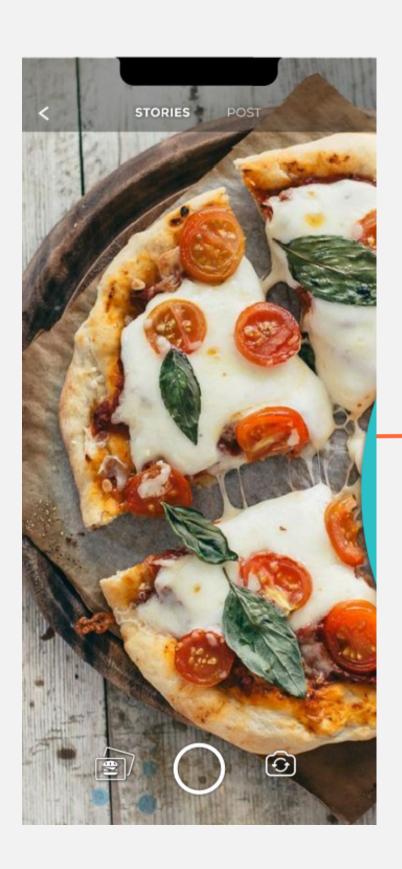

Wheel Sound Haptic Feedback Security Password Change Help Make a Report Help Center/FAQs About Data Policy Terms of Use Account Log Out

# Cravings

## Before

### Cravings Page Before





## After

### Cravings Page After

- 1. Changed the horizontal vector from 84.16 to 89.49 to standardize the top gap
- 2. Changed the transparency to 90%
- 3. Changed the horizontal vector from 14 to 13.77 to standardize the top gap
- 4. Changed the tags section according to the data and added a scroll bar



2.



4

### Camera

## Before

#### Add Address Page Before





## After

#### Add Address Page After

1. Added confirm button for the new address.

2.Changed the page to be a pop up with 90% transparency





## Before

#### Camera Flow Before









#### Camera Flow Before









## After



































### Thanks.