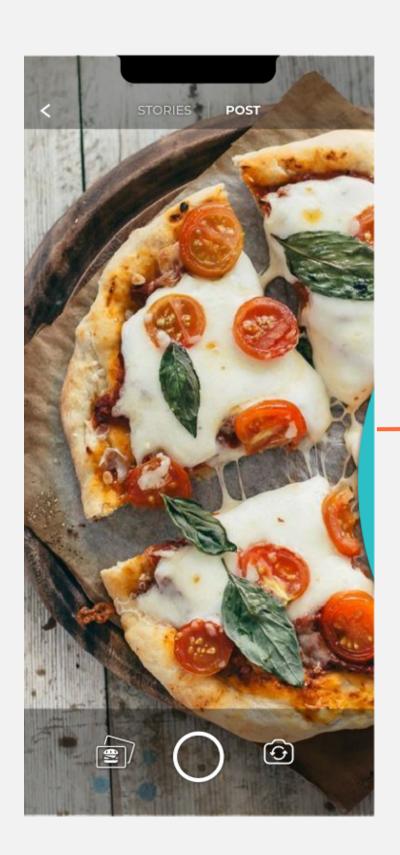

ic Feedback Security Password Change Help Make a Report Help Center/FAQs About Data Policy Terms of Use Account Log Out

# Cravings

## Before

### Cravings Page Before





## After

### Cravings Page After

- 1. Changed the horizontal vector from 84.16 to 89.49 to standardize the top gap
- 2. Changed the transparency to 90%
- 3. Changed the horizontal vector from 14 to 13.77 to standardize the top gap
- 4. Changed the tags section according to the data and added a scroll bar



2.



4

### Camera

## Before

#### Add Address Page Before





## After

#### Add Address Page After

1. Added confirm button for the new address.

2.Changed the page to be a pop up with 90% transparency





## Before

#### Camera Flow Before









#### Camera Flow Before









## After



































### Thanks.