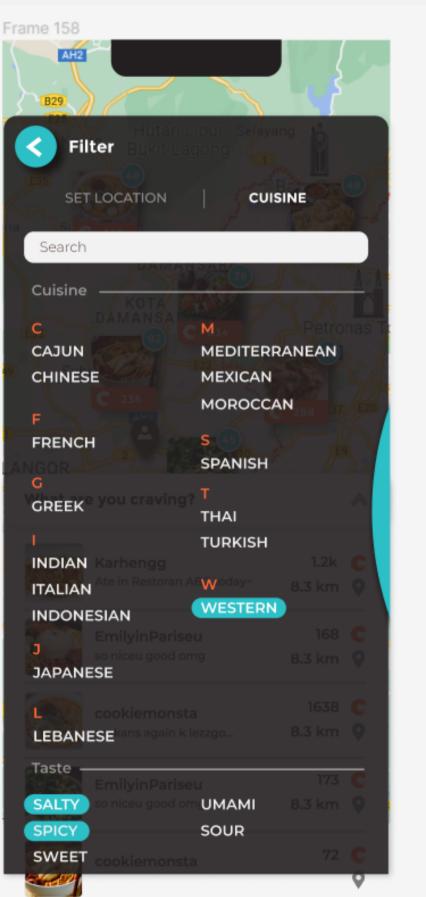

## After

### Cravings Page After

- 1. Changed the horizontal vector from 84.16 to 89.49 to standardize the top gap
- 2. Changed the transparency to 90%
- 3. Changed the horizontal vector from 14 to 13.77 to standardize the top gap
- 4. Changed the tags section according to the data and added a scroll bar