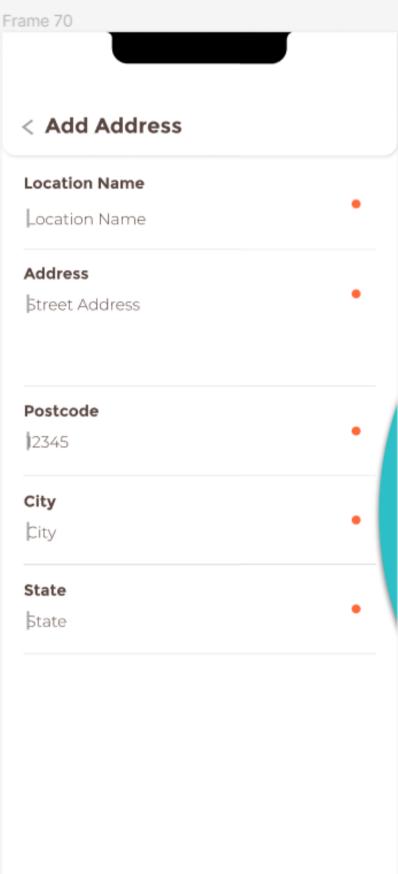

| >        |
| Terms of Use           | ,        |
| Account                |          |
| Log Out                | >        |
|                        |          |

Settings **Notifications** Craves Likes Log out account? Nav LOG OUT Wheel Sound Haptic Feedback Security Password Change Help Make a Report Help Center/FAQs About Data Policy Terms of Use Account Log Out

# Cravings

## Before

### Cravings Page Before





## After

### Cravings Page After

- 1. Changed the horizontal vector from 84.16 to 89.49 to standardize the top gap
- 2. Changed the transparency to 90%
- 3. Changed the horizontal vector from 14 to 13.77 to standardize the top gap
- 4. Changed the tags section according to the data and added a scroll bar



2.



4

### Camera

## Before

#### Add Address Page Before





## After

#### Add Address Page After

1. Added confirm button for the new address.

2.Changed the page to be a pop up with 90% transparency





## Before

#### Camera Flow Before









#### Camera Flow Before









## After



































### Thanks.