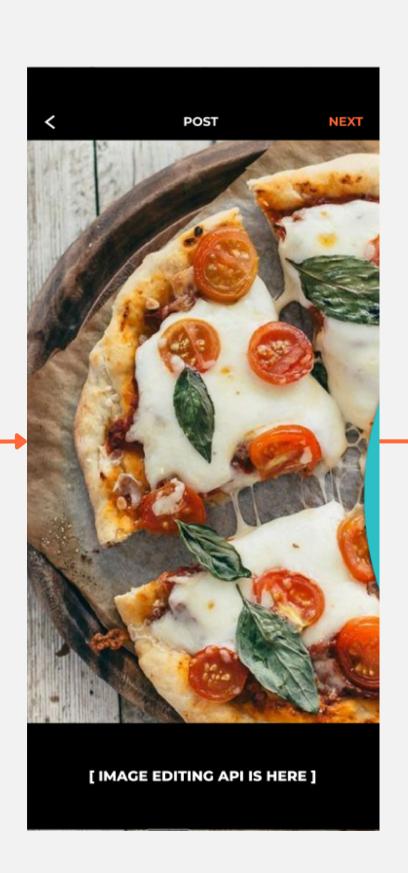

Feedback Security Password Change Help Make a Report Help Center/FAQs About Data Policy Terms of Use Account Log Out

# Cravings

## Before

### Cravings Page Before





## After

### Cravings Page After

- 1. Changed the horizontal vector from 84.16 to 89.49 to standardize the top gap
- 2. Changed the transparency to 90%
- 3. Changed the horizontal vector from 14 to 13.77 to standardize the top gap
- 4. Changed the tags section according to the data and added a scroll bar



2.



4

### Camera

## Before

#### Add Address Page Before





## After

#### Add Address Page After

1. Added confirm button for the new address.

2.Changed the page to be a pop up with 90% transparency





## Before

#### Camera Flow Before









#### Camera Flow Before









## After



































### Thanks.