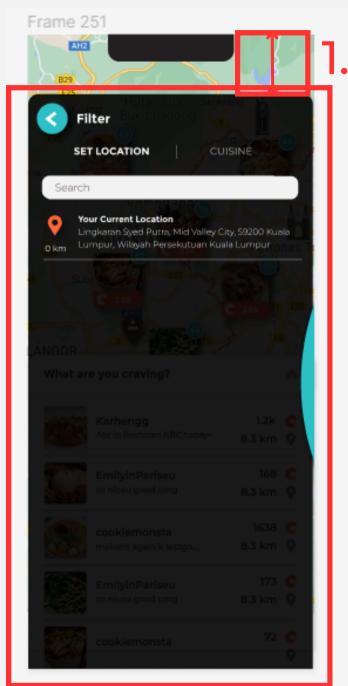

|
| About                  |          |
| Data Policy            | >        |
| Terms of Use           | ,        |
| Account                |          |
| Log Out                | >        |
|                        |          |

Settings **Notifications** Craves Likes Log out account? Nav LOG OUT Wheel Sound Haptic Feedback Security Password Change Help Make a Report Help Center/FAQs About Data Policy Terms of Use Account Log Out

# Cravings

## Before

### Cravings Page Before





## After

### Cravings Page After

- 1. Changed the horizontal vector from 84.16 to 89.49 to standardize the top gap
- 2. Changed the transparency to 90%
- 3. Changed the horizontal vector from 14 to 13.77 to standardize the top gap
- 4. Changed the tags section according to the data and added a scroll bar



2.



4

### Camera

## Before

#### Add Address Page Before





## After

#### Add Address Page After

1. Added confirm button for the new address.

2.Changed the page to be a pop up with 90% transparency





## Before

#### Camera Flow Before









#### Camera Flow Before









## After



































### Thanks.