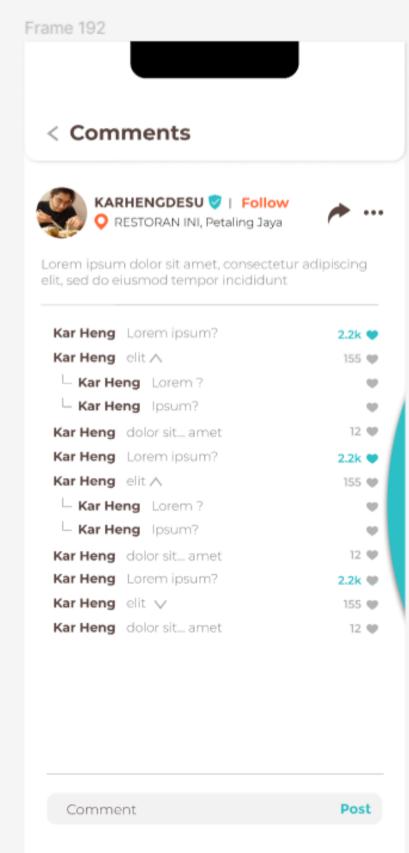

#### **Table of Contents**

- Homepage
- Settings

- Cravings
- Camera

### Homepage

## Before

#### Comments Page Before







## After

#### Comments Page After

1. Updated the comment section to be a pop-up instead of a new page 2. Changed the top section so it looked more like a pop-up







1

# Settings

## Before

### Settings Page Before

| Settings               |            |
|------------------------|------------|
| Notifications          |            |
| Craves<br>On           | •          |
| Likes<br>Off           | <b>(3)</b> |
| Comments               | (3)        |
| Navigation Wheel       |            |
| Hide Wheel<br>On       | •          |
| Wheel Sound<br>Off     | •          |
| Haptic Feedback<br>Off | •          |
| Security               |            |
| Password               | Change     |
| Help                   |            |
| Make a Report          | )          |
| Help Cente