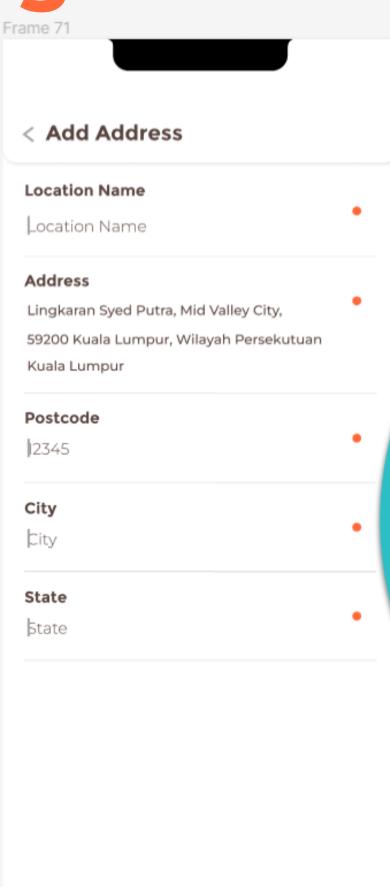

#### Add Address Page After

1. Added confirm button for the new address.

2.Changed the page to be a pop up with 90% transparency