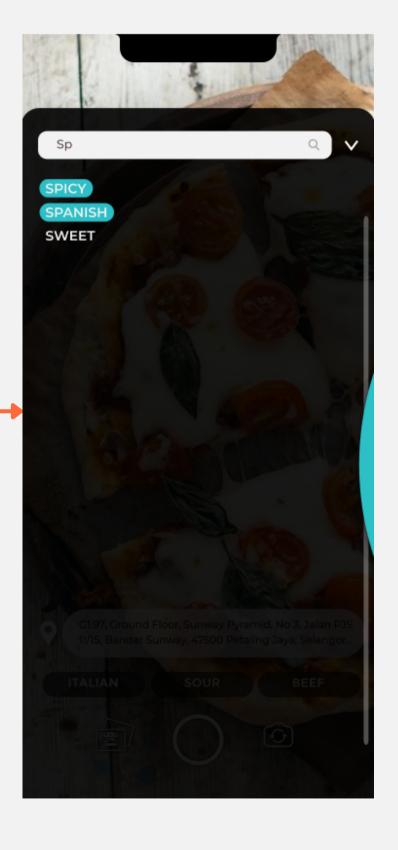

### Cravings Page After

- 1. Changed the horizontal vector from 84.16 to 89.49 to standardize the top gap
- 2. Changed the transparency to 90%
- 3. Changed the horizontal vector from 14 to 13.77 to standardize the top gap
- 4. Changed the tags section according to the data and added a scroll bar

2.

4