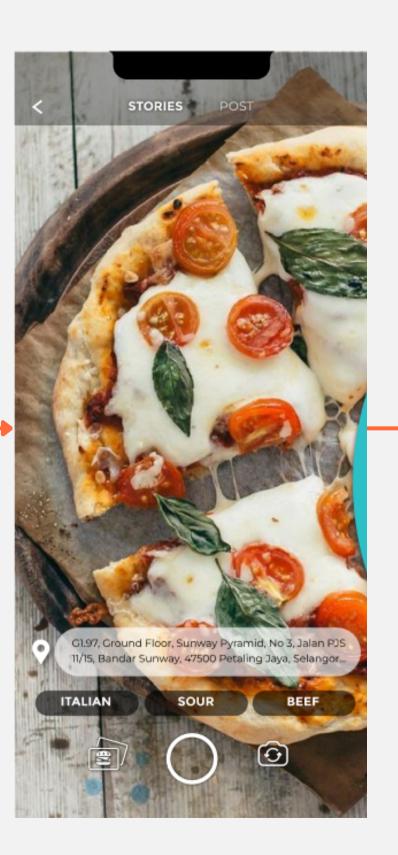

ns** Craves Likes Log out account? Nav LOG OUT Wheel Sound Haptic Feedback Security Password Change Help Make a Report Help Center/FAQs About Data Policy Terms of Use Account Log Out

# Cravings

## Before

### Cravings Page Before





## After

### Cravings Page After

- 1. Changed the horizontal vector from 84.16 to 89.49 to standardize the top gap
- 2. Changed the transparency to 90%
- 3. Changed the horizontal vector from 14 to 13.77 to standardize the top gap
- 4. Changed the tags section according to the data and added a scroll bar



2.



4

### Camera

## Before

#### Add Address Page Before





## After

#### Add Address Page After

1. Added confirm button for the new address.

2.Changed the page to be a pop up with 90% transparency





## Before

#### Camera Flow Before









#### Camera Flow Before









## After



































### Thanks.