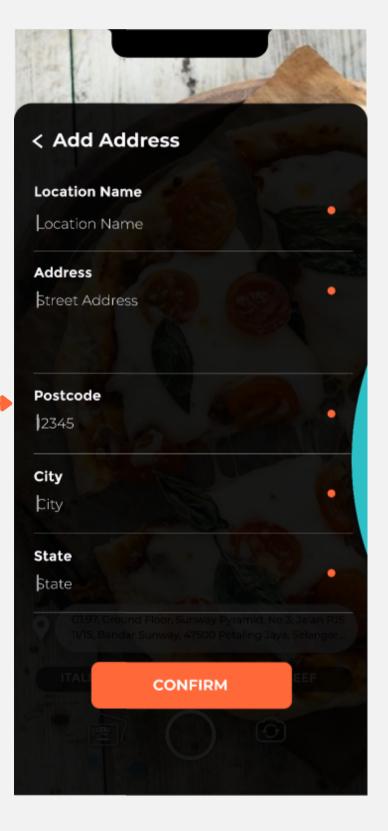

## After

#### Add Address Page After

1. Added confirm button for the new address.

2.Changed the page to be a pop up with 90% transparency