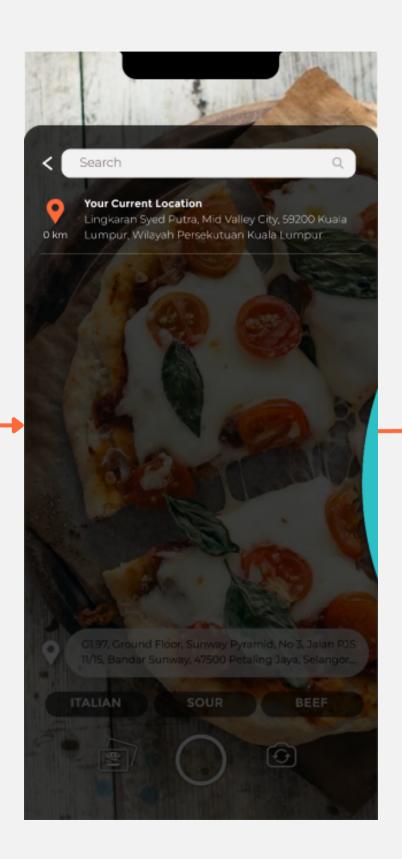

ount? Nav LOG OUT Wheel Sound Haptic Feedback Security Password Change Help Make a Report Help Center/FAQs About Data Policy Terms of Use Account Log Out

# Cravings

## Before

### Cravings Page Before





## After

### Cravings Page After

- 1. Changed the horizontal vector from 84.16 to 89.49 to standardize the top gap
- 2. Changed the transparency to 90%
- 3. Changed the horizontal vector from 14 to 13.77 to standardize the top gap
- 4. Changed the tags section according to the data and added a scroll bar



2.



4

### Camera

## Before

#### Add Address Page Before





## After

#### Add Address Page After

1. Added confirm button for the new address.

2.Changed the page to be a pop up with 90% transparency





## Before

#### Camera Flow Before









#### Camera Flow Before









## After



































### Thanks.