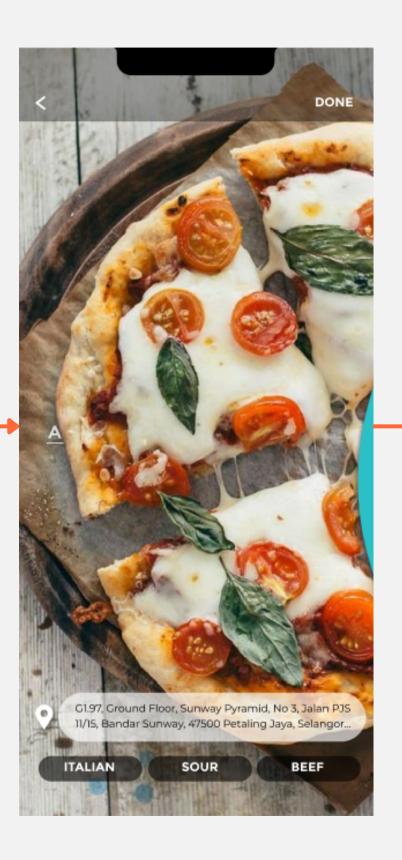

## After

#### Add Address Page After

1. Added confirm button for the new address.

2.Changed the page to be a pop up with 90% transparency