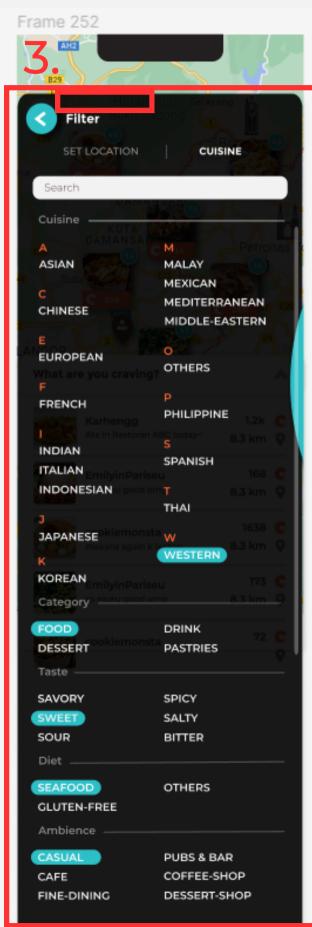

bout                  |          |
| Data Policy            | >        |
| Terms of Use           | ,        |
| Account                |          |
| Log Out                | >        |
|                        |          |

Settings **Notifications** Craves Likes Log out account? Nav LOG OUT Wheel Sound Haptic Feedback Security Password Change Help Make a Report Help Center/FAQs About Data Policy Terms of Use Account Log Out

# Cravings

## Before

### Cravings Page Before





## After

### Cravings Page After

- 1. Changed the horizontal vector from 84.16 to 89.49 to standardize the top gap
- 2. Changed the transparency to 90%
- 3. Changed the horizontal vector from 14 to 13.77 to standardize the top gap
- 4. Changed the tags section according to the data and added a scroll bar



2.



4

### Camera

## Before

#### Add Address Page Before





## After

#### Add Address Page After

1. Added confirm button for the new address.

2.Changed the page to be a pop up with 90% transparency





## Before

#### Camera Flow Before









#### Camera Flow Before









## After



































### Thanks.