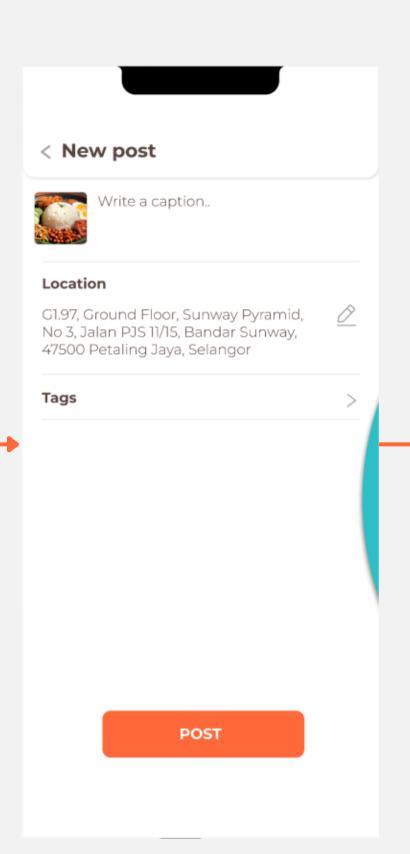

eedback Security Password Change Help Make a Report Help Center/FAQs About Data Policy Terms of Use Account Log Out

# Cravings

## Before

### Cravings Page Before





## After

### Cravings Page After

- 1. Changed the horizontal vector from 84.16 to 89.49 to standardize the top gap
- 2. Changed the transparency to 90%
- 3. Changed the horizontal vector from 14 to 13.77 to standardize the top gap
- 4. Changed the tags section according to the data and added a scroll bar



2.



4

### Camera

## Before

#### Add Address Page Before





## After

#### Add Address Page After

1. Added confirm button for the new address.

2.Changed the page to be a pop up with 90% transparency





## Before

#### Camera Flow Before









#### Camera Flow Before









## After



































### Thanks.