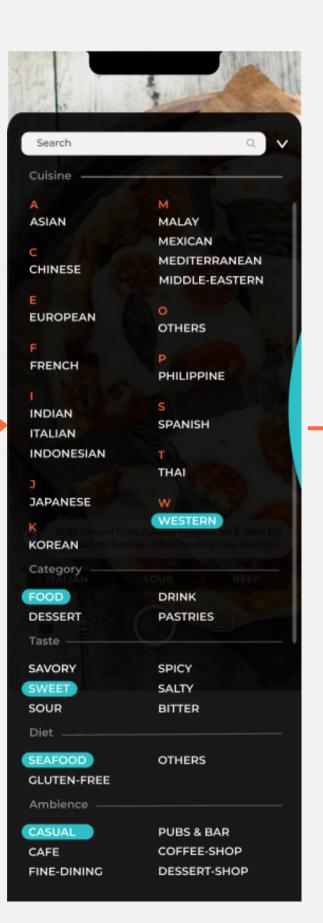

### Cravings Page After

- 1. Changed the horizontal vector from 84.16 to 89.49 to standardize the top gap
- 2. Changed the transparency to 90%
- 3. Changed the horizontal vector from 14 to 13.77 to standardize the top gap
- 4. Changed the tags section according to the data and added a scroll bar

2.

4