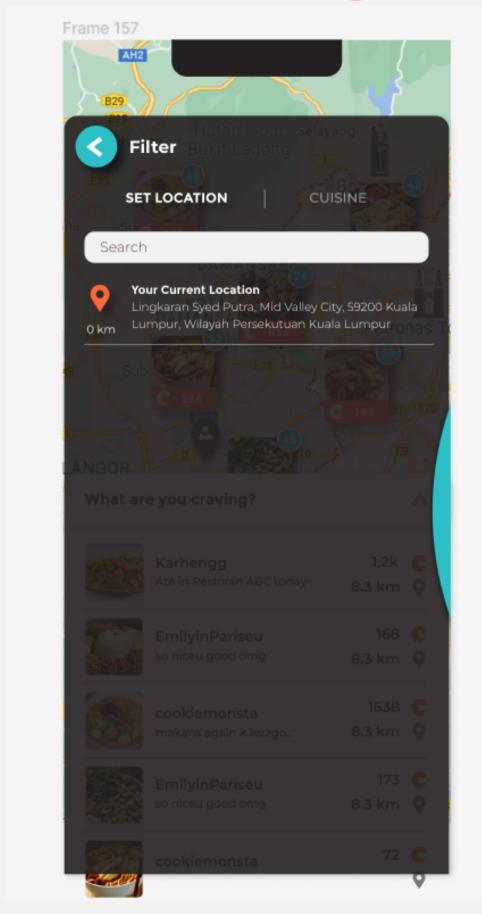

|
| Hide Wheel<br>On       | •        |
| Wheel Sound<br>Off     | •        |
| Haptic Feedback<br>Off |          |
| Security               |          |
| Password               | Change   |
| Help                   |          |
| Make a Report          | >        |
| Help Center/FAQs       | >        |
| About                  |          |
| Data Policy            | >        |
| Terms of Use           | ,        |
| Account                |          |
| Log Out                | >        |
|                        |          |

Settings **Notifications** Craves Likes Log out account? Nav LOG OUT Wheel Sound Haptic Feedback Security Password Change Help Make a Report Help Center/FAQs About Data Policy Terms of Use Account Log Out

# Cravings

## Before

### Cravings Page Before





## After

### Cravings Page After

- 1. Changed the horizontal vector from 84.16 to 89.49 to standardize the top gap
- 2. Changed the transparency to 90%
- 3. Changed the horizontal vector from 14 to 13.77 to standardize the top gap
- 4. Changed the tags section according to the data and added a scroll bar



2.



4

### Camera

## Before

#### Add Address Page Before





## After

#### Add Address Page After

1. Added confirm button for the new address.

2.Changed the page to be a pop up with 90% transparency





## Before

#### Camera Flow Before









#### Camera Flow Before









## After



































### Thanks.