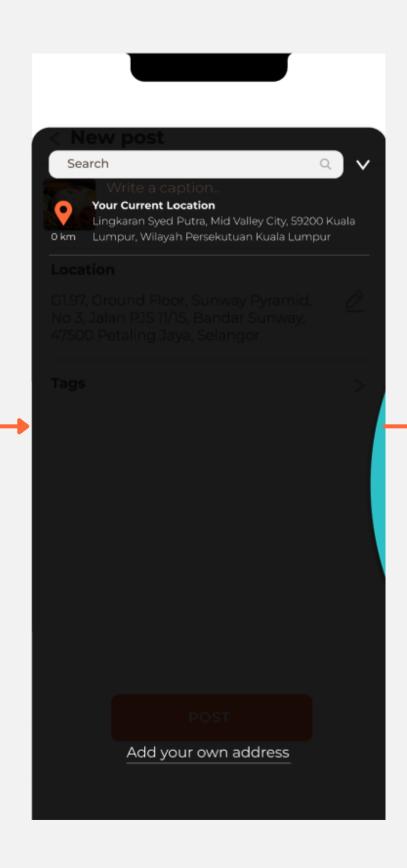

dback Security Password Change Help Make a Report Help Center/FAQs About Data Policy Terms of Use Account Log Out

# Cravings

## Before

### Cravings Page Before





## After

### Cravings Page After

- 1. Changed the horizontal vector from 84.16 to 89.49 to standardize the top gap
- 2. Changed the transparency to 90%
- 3. Changed the horizontal vector from 14 to 13.77 to standardize the top gap
- 4. Changed the tags section according to the data and added a scroll bar



2.



4

### Camera

## Before

#### Add Address Page Before





## After

#### Add Address Page After

1. Added confirm button for the new address.

2.Changed the page to be a pop up with 90% transparency





## Before

#### Camera Flow Before









#### Camera Flow Before









## After



































### Thanks.