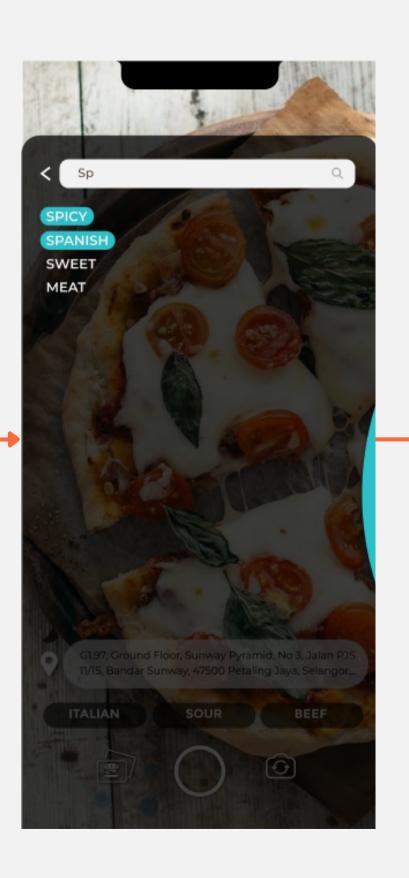

ions** Craves Likes Log out account? Nav LOG OUT Wheel Sound Haptic Feedback Security Password Change Help Make a Report Help Center/FAQs About Data Policy Terms of Use Account Log Out

# Cravings

## Before

### Cravings Page Before





## After

### Cravings Page After

- 1. Changed the horizontal vector from 84.16 to 89.49 to standardize the top gap
- 2. Changed the transparency to 90%
- 3. Changed the horizontal vector from 14 to 13.77 to standardize the top gap
- 4. Changed the tags section according to the data and added a scroll bar



2.



4

### Camera

## Before

#### Add Address Page Before





## After

#### Add Address Page After

1. Added confirm button for the new address.

2.Changed the page to be a pop up with 90% transparency





## Before

#### Camera Flow Before









#### Camera Flow Before









## After



































### Thanks.