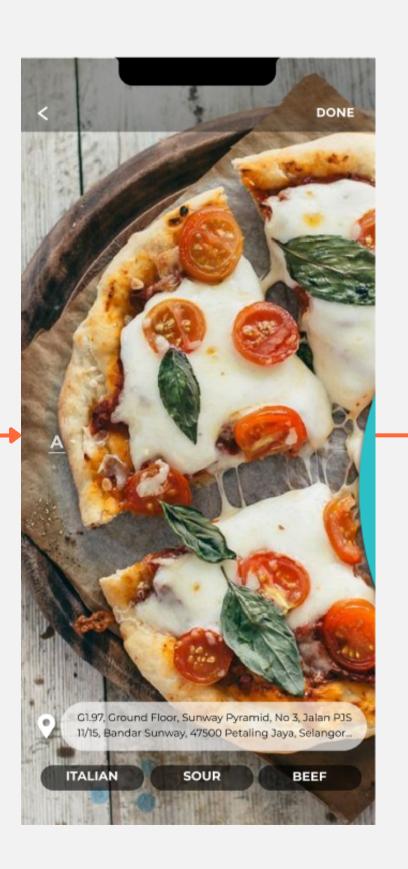

eel Sound Haptic Feedback Security Password Change Help Make a Report Help Center/FAQs About Data Policy Terms of Use Account Log Out

# Cravings

## Before

### Cravings Page Before





## After

### Cravings Page After

- 1. Changed the horizontal vector from 84.16 to 89.49 to standardize the top gap
- 2. Changed the transparency to 90%
- 3. Changed the horizontal vector from 14 to 13.77 to standardize the top gap
- 4. Changed the tags section according to the data and added a scroll bar



2.



4

### Camera

## Before

#### Add Address Page Before





## After

#### Add Address Page After

1. Added confirm button for the new address.

2.Changed the page to be a pop up with 90% transparency





## Before

#### Camera Flow Before









#### Camera Flow Before









## After



































### Thanks.