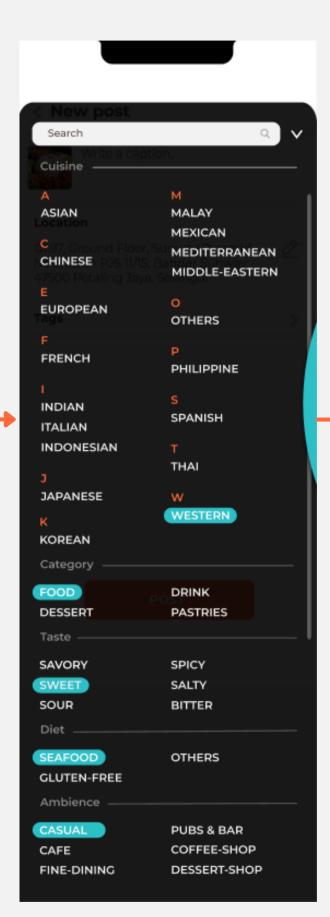

### Cravings Page After

- 1. Changed the horizontal vector from 84.16 to 89.49 to standardize the top gap
- 2. Changed the transparency to 90%
- 3. Changed the horizontal vector from 14 to 13.77 to standardize the top gap
- 4. Changed the tags section according to the data and added a scroll bar