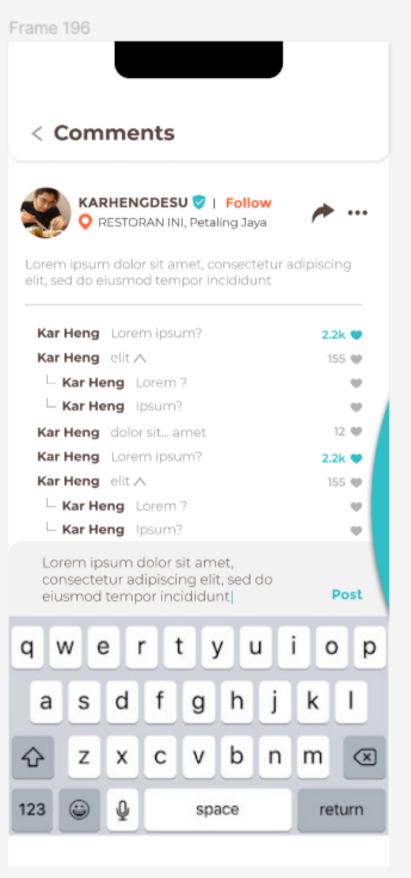

#### **Table of Contents**

- Homepage
- Settings

- Cravings
- Camera

### Homepage

## Before

#### Comments Page Before







## After

#### Comments Page After

1. Updated the comment section to be a pop-up instead of a new page 2. Changed the top section so it looked more like a pop-up







1

# Settings

## Before

### Settings Page Before

| Settings               |            |
|------------------------|------------|
| Notifications          |            |
| Craves<br>On           | •          |
| Likes<br>Off           | <b>(3)</b> |
| Comments               | (3)        |
| Navigation Wheel       |            |
| Hide Wheel<br>On       | •          |
| Wheel Sound<br>Off     | •          |
| Haptic Feedback<br>Off | •          |
| Security               |            |
| Password               | Change     |
| Help                   |            |
| Make a Report          | )          |
| Help Center/FA