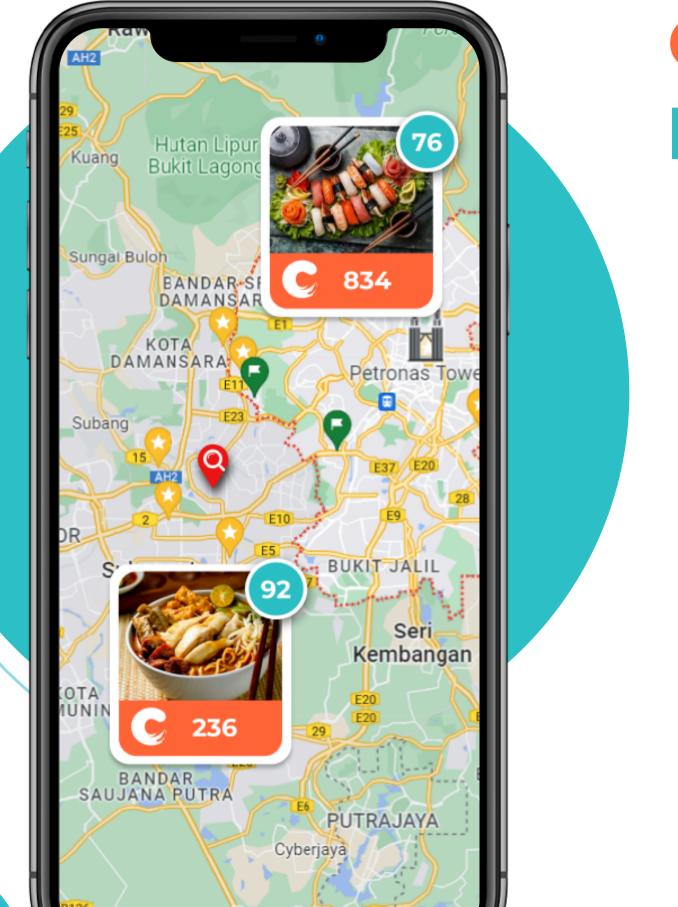

## WE MADE FOOD SEARCHES MORE ACCURATE NOW

## WE REWORKED THE SEARCH BAR TO GIVE BETTER RESULTS AND USER EXPERIENCE

## **Offers more comprehensive**

## **Redesigned for better readability and**

## **Overall UX revamped to give users a fluid and** responsive experience