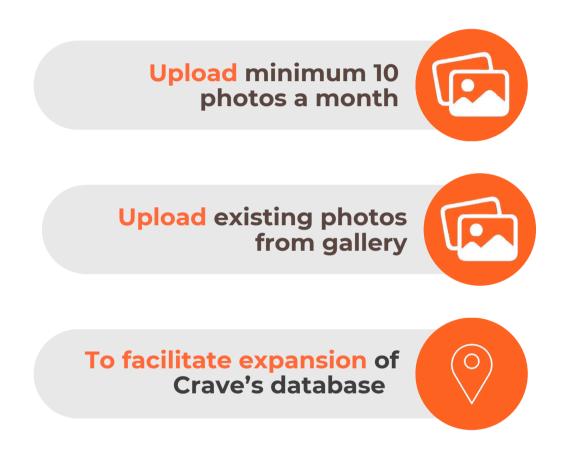

## **800 NEW DATASETS ADDED IN CRAVE'S DATABASE**

USERS CAN NOW ACCESS NEW DATA COVERING KUALA LUMPUR, SABAH, AND SELANGOR IN CRAVE'S **EXPANDED DATABASE** 

## 500 new restaurant data added in

## 150 new restaurant data added in