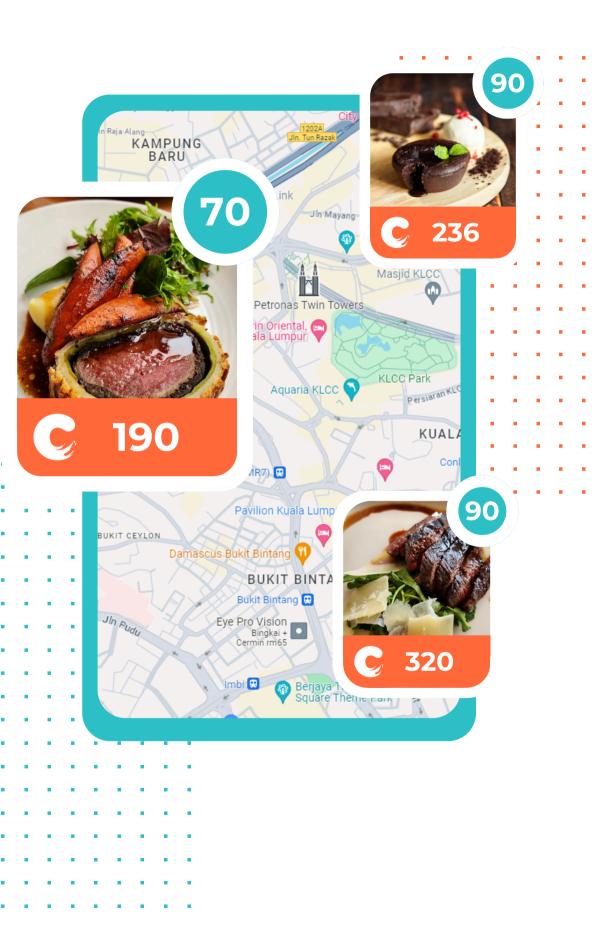

## **800 NEW DATASETS ADDED IN CRAVE'S DATABASE**

USERS CAN NOW ACCESS NEW DATA COVERING KUALA LUMPUR, SABAH, AND SELANGOR IN CRAVE'S **EXPANDED DATABASE** 

## 500 new restaurant data added in

## 150 new restaurant data added in

## **1,750 RESTAURANT OPERATING HOURS ADDED** USERS ARE ABLE TO SEE RESTAURANT'S OPENING HOURS FOR THEIR CONVENIENCE

## 1409 restaurant operating hours available in MY