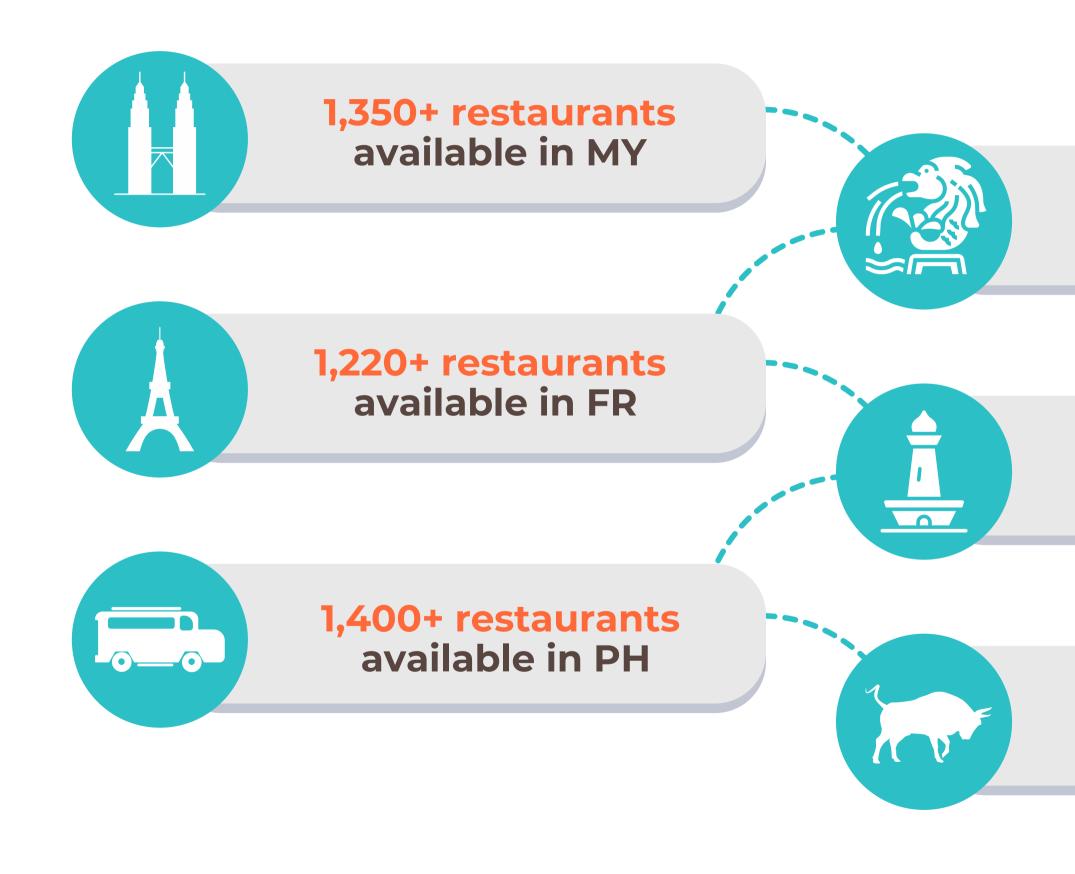

## **14,000 FOOD DATASETS AROUND THE WORLD**

CRAVE CAN ALSO BE FOUND IN SINGAPORE, INDONESIA, PHILIPINES, FRANCE, SPAIN

## **350+ restaurants** available in SG

## 1,660+ restaurants available in ID

## **900+ restaurants** available in SPN