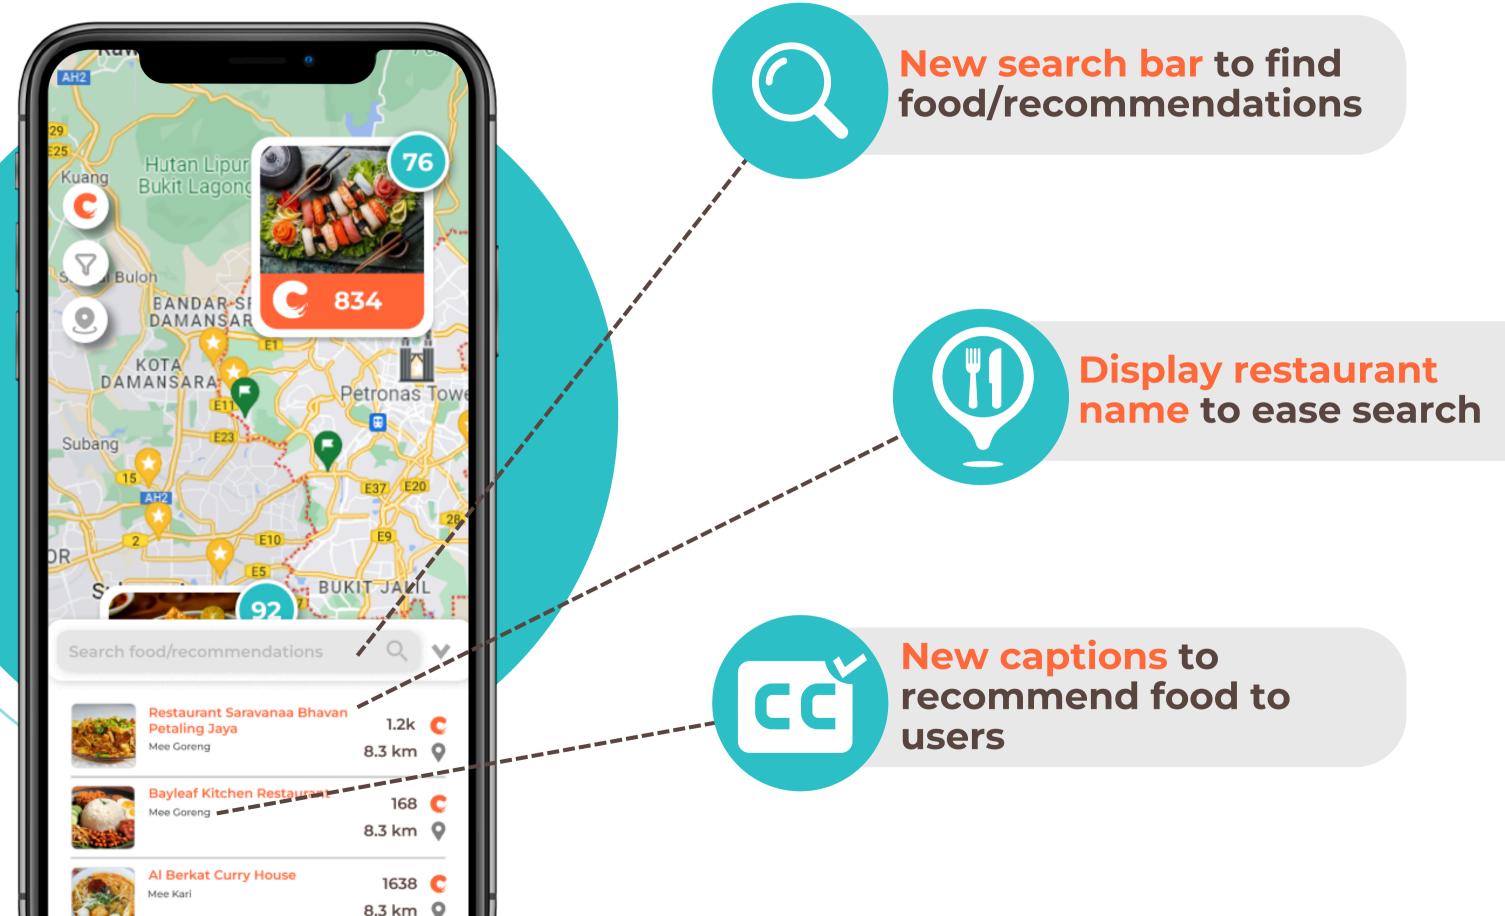

## WE MADE FOOD SEARCHES MORE ACCURATE NOW

## WE REWORKED THE SEARCH BAR TO GIVE BETTER RESULTS AND USER EXPERIENCE

## **Offers more comprehensive**

## **Redesigned for better readability and**

## **Overall UX revamped to give users a fluid and** responsive experience