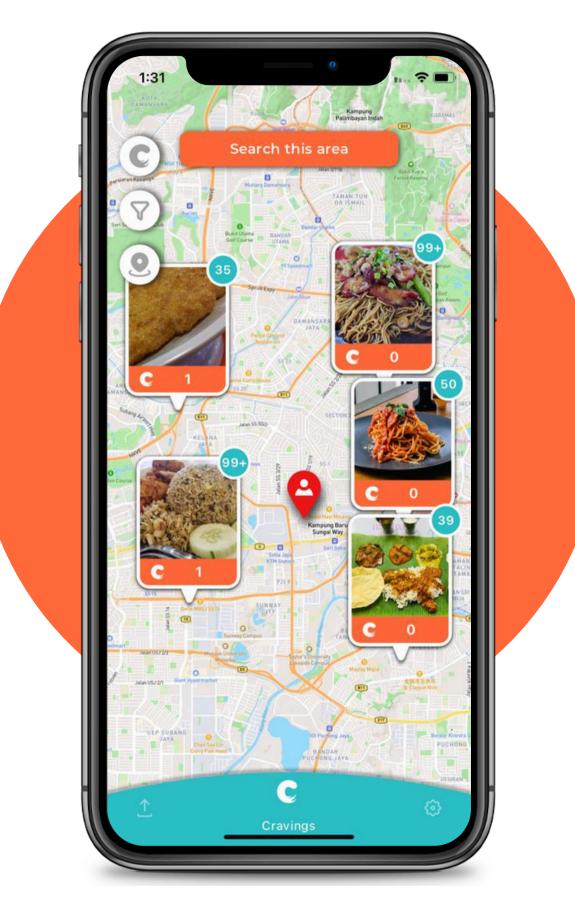

## WE MADE FOOD SEARCHES MORE ACCURATE NOW

## WE REWORKED THE SEARCH BAR TO GIVE BETTER RESULTS AND USER EXPERIENCE

## **Offers more comprehensive**

## **Redesigned for better readability and**

## **Overall UX revamped to give users a fluid and** responsive experience