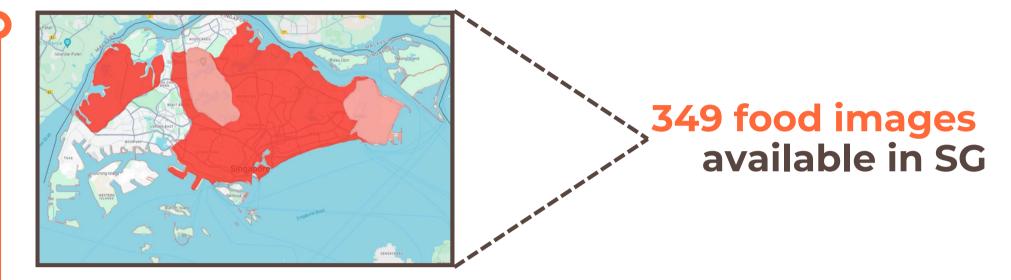

powered image recognition detects and tags food item in images

Al accurately guesses and categorizes od images to their respective cuisine

## **11.3K ACCOUNTS REACHED ON SOCIAL MEDIA** SOCIAL MEDIA ACCOUNTS ARE GROWING IN LIKES, VIEWS AND COMMENTS WITH MORE ENGAGEMENT





@tasteofcrave





165 total likes of Tiktok videos



3770 total views of **Tiktok videos** 



**16 followers gained** from 1st May - 20th May



@tasteofcrave

## **800 NEW DATASETS ADDED IN CRAVE'S DATABASE**

USERS CAN NOW ACCESS NEW DATA COVERING KUALA LUMPUR, SABAH, AND SELANGOR IN CRAVE'S **EXPANDED DATABASE** 







## 500 new restaurant data added in



## 150 new restaurant data added in

## **1,750 RESTAURANT OPERATING HOURS ADDED** USERS ARE ABLE TO SEE RESTAURANT'S OPENING HOURS FOR THEIR CONVENIENCE







## 1409 restaurant operating hours available in MY



## **IMAGES NO LONGER OVERLAP WITH EACH OTHER**

### THIS WAS DONE THROUGH A NEW 'IMAGE CLUTTER' LIBRARY







After

## PREVIOUS INVESTOR REPORTS (22 - APRIL- 2024)



## **5 NEW OFFICIAL PARTNERS OF CRAVE**

**INCLUDING STARBUCKS, KENNY HILLS BAKERS, ZUS COFFEE, SLURP AND TEALIVE** 











## 9.8K NEW DATASETS ADDED IN CRAVE'S DATABASE -

WHICH EXPANDS OUR DATABASE SIGNIFICANTLY





1,000 new restaurant data from Tealive





## **14,000 FOOD DATASETS AROUND THE WORLD**

CRAVE CAN ALSO BE FOUND IN SINGAPORE, INDONESIA, PHILIPINES, FRANCE, SPAIN





## **350+ restaurants** available in SG

## 1,660+ restaurants available in ID

## **900+ restaurants** available in SPN



## **IMPLEMENTED A NEW AI DRIVEN SEARCH ENGINE**

###