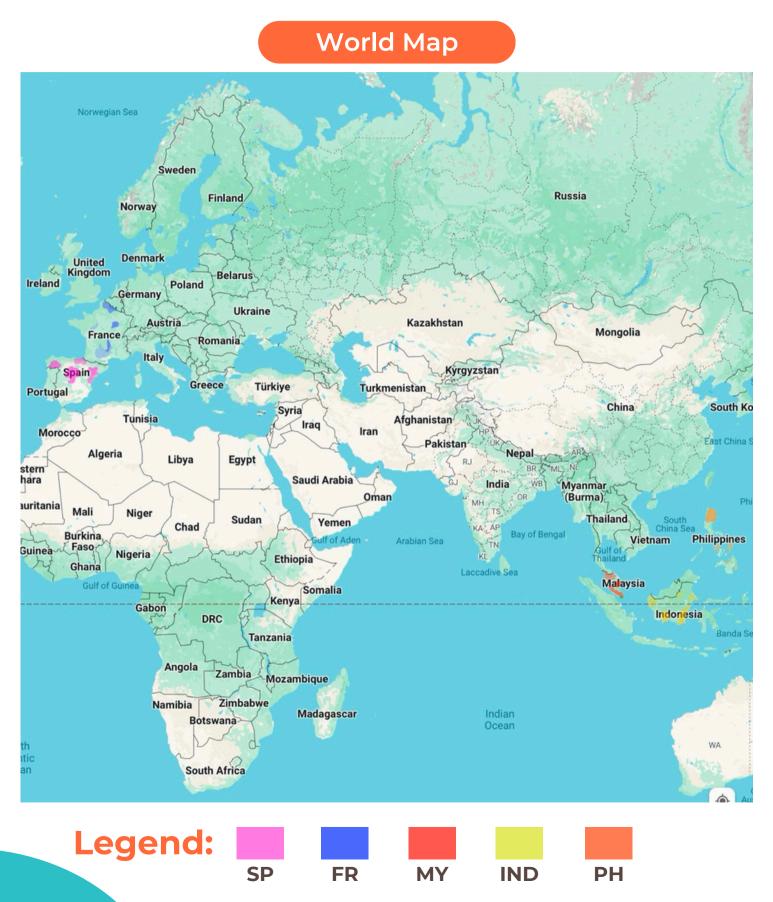

## **14,000 FOOD DATASETS AROUND THE WORLD**

CRAVE CAN ALSO BE FOUND IN SINGAPORE, INDONESIA, PHILIPINES, FRANCE, SPAIN

## **350+ restaurants** available in SG

## 1,660+ restaurants available in ID

## **900+ restaurants** available in SPN