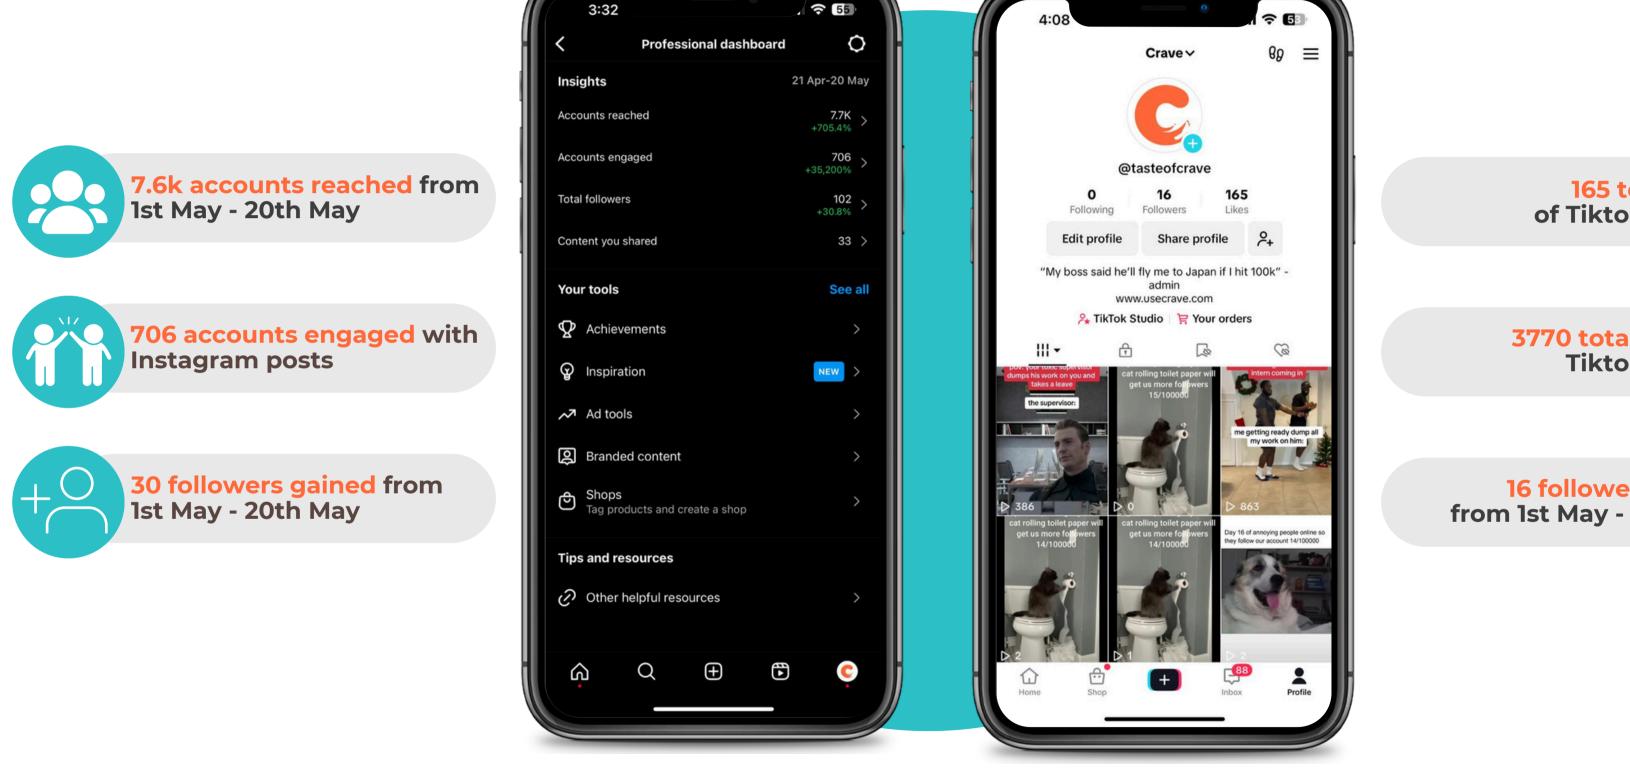

## **11.3K ACCOUNTS REACHED ON SOCIAL MEDIA** SOCIAL MEDIA ACCOUNTS ARE GROWING IN LIKES, VIEWS AND COMMENTS WITH MORE ENGAGEMENT

@tasteofcrave

165 total likes of Tiktok videos

3770 total views of **Tiktok videos** 

**16 followers gained** from 1st May - 20th May

@tasteofcrave