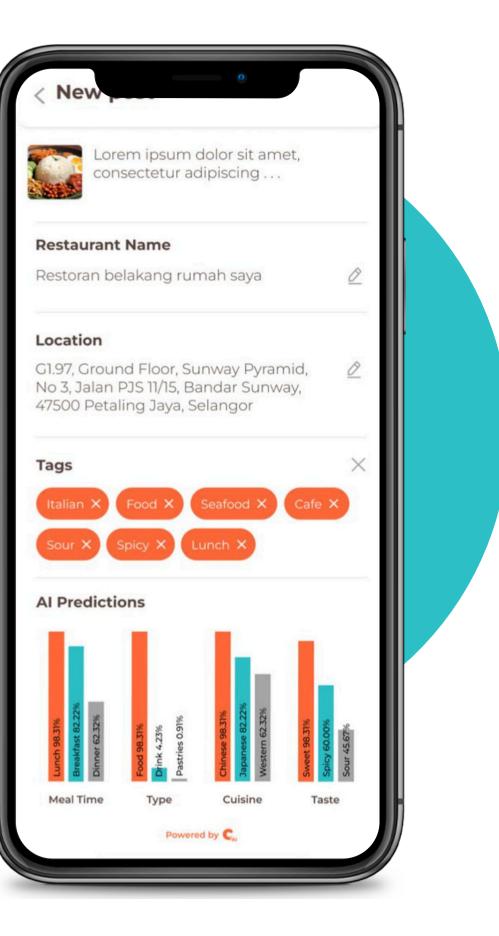

## **CRAVE'S AI DELIVERS PREDICTIONS FROM FOOD IMAGES**

**BY PREDICTING MEAL TIME, FOOD TYPE, AND CUSINIES** 

Al guesses and categorizes food images into their respective culinary types, and meal time.

## **CRAVE'S AI NOW CATEGORIZES FOOD IMAGES**

### AI AUTOMATICALLY IDENTIFIES THE DISH WHEN USER UPLOADS A PICTURE

| One attachment • Scanned by Gmail 🛈                                                                                                                                                                                                                                                                                                                                                                                                                                                                                                                                                                                                                                                                                                                                                                                                                                                                                                                                                                                              | <ul> <li>to me, isaac, lynerlwl, izzat, yeejoe94 -</li> <li>For early stage, all image that upload by user will be send to lyner's model, and the prediction result will be shared to all of us, so we know the accuracy of the model</li> <li>Result: "Food: 99.96%,Dessert: 0.04%,Drink: 0.00%,Pastries: 0.00%,Taste\n*******,Savory: 81.99%,Sweet: 14.90%,Sour: 0.50%,Spicy: 0.95%,Salty: 1.24%,Bitter: 0.40%,Diet\n********,Seafood: 0.89%,Gluten-free: 0.88%,Others: 98.23%,Ambiance\n********,Casual: 79.06%,Cafe: 13.63%,Fine-dining: 3.96%,Pubs-&amp;-bars: 3.25%,Coffee-shop: 0.01%,Dessert-shop: 0.09%,Cuisine\n********,Chinese: 0.08%,Thai: 0.12%,Malay: 0.07%,Japanese: 16.95%,Indian: 0.02%,Korean: 0.42%,Italian: 30.28%,French: 0.04%,Middle-eastern: 6.81%,Mexican: 3.67%,Asian: 0.48%,Spanish: 0.03%,Western: 15.56%,Philippine: 16.71%,European: 8.70%,Indonesian: 0.01%,Mediterranean: 0.00%,Others: 0.04%"</li> <li>One attachment + Scanned by Gmail ①</li> </ul> |   | the second se                                                                                                                                                                                                                                                                                                                                                                                        |      | •   | • • |   |   |             |
|----------------------------------------------------------------------------------------------------------------------------------------------------------------------------------------------------------------------------------------------------------------------------------------------------------------------------------------------------------------------------------------------------------------------------------------------------------------------------------------------------------------------------------------------------------------------------------------------------------------------------------------------------------------------------------------------------------------------------------------------------------------------------------------------------------------------------------------------------------------------------------------------------------------------------------------------------------------------------------------------------------------------------------|-----------------------------------------------------------------------------------------------------------------------------------------------------------------------------------------------------------------------------------------------------------------------------------------------------------------------------------------------------------------------------------------------------------------------------------------------------------------------------------------------------------------------------------------------------------------------------------------------------------------------------------------------------------------------------------------------------------------------------------------------------------------------------------------------------------------------------------------------------------------------------------------------------------------------------------------------------------------------------------------|---|--------------------------------------------------------------------------------------------------------------------------------------------------------------------------------------------------------------------------------------------------------------------------------------------------------------------------------------------------------------------------------------------------------------------------------------------------------------------------------------------------------|------|-----|-----|---|---|-------------|
| <ul> <li>to me, isaac, lynerlwl, izzat, yeejoe94 -</li> <li>For early stage, all image that upload by user will be send to lyner's model, and the prediction result will be shared to all of us, so we know the accuracy of the model</li> <li>Result: "Food: 99.96%, Dessert: 0.04%, Drink: 0.00%, Pastries: 0.00%, Taste\n*******, Savory: 81.99%, Sweet: 14.90%, Sour: 0.50%, Spicy: 0.95%, Salty: 1.24%, Bitter: 0.40%, Diet\n********, Seafood: 0.89%, Gluten-free: 0.88%, Others: 98.23%, Ambiance\n*********, Casual: 79.06%, Cafe: 13.63%, Fine-dining: 3.96%, Pubs-&amp;-bars: 3.25%, Coffee-shop: 0.01%, Dessert-shop: 0.09%, Cuisine\n********, Chinese: 0.08%, Thai: 0.12%, Malay: 0.07%, Japanese: 16.95%, Indian: 0.02%, Korean: 0.42%, Italian: 30.28%, French: 0.04%, Middle-eastern: 6.81%, Mexican: 3.67%, Asian: 0.48%, Spanish: 0.03%, Western: 15.56%, Philippine: 16.71%, European: 8.70%, Indonesian: 0.01%, Mediterranean: 0.00%, Others: 0.04%"</li> <li>One attachment • Scanned by Gmail ①</li> </ul> | <ul> <li>to me, isaac, lynerlwl, izzat, yeejoe94 -</li> <li>For early stage, all image that upload by user will be send to lyner's model, and the prediction result will be shared to all of us, so we know the accuracy of the model</li> <li>Result: "Food: 99.96%, Dessert: 0.04%, Drink: 0.00%, Pastries: 0.00%, Taste\n******, Savory: 81.99%, Sweet: 14.90%, Sour: 0.50%, Spicy: 0.95%, Salty: 1.24%, Bitter: 0.40%, Diet\n*******, Seafood: 0.89%, Gluten-free: 0.88%, Others: 98.23%, Ambiance\n*******, Casual: 79.06%, Cafe: 13.63%, Fine-dining: 3.96%, Pubs-&amp;-bars: 3.25%, Coffee-shop: 0.01%, Dessert-shop: 0.09%, Cuisine\n********, Chinese: 0.08%, Thai: 0.12%, Malay: 0.07%, Japanese: 16.95%, Indian: 0.02%, Korean: 0.42%, Italian: 30.28%, French: 0.04%, Middle-eastern: 6.81%, Mexican: 3.67%, Asian: 0.48%, Spanish: 0.03%, Western: 15.56%, Philippine: 16.71%, European: 8.70%, Indonesian: 0.01%, Mediterranean: 0.00%, Others: 0.04%"</li> </ul>         |   |                                                                                                                                                                                                                                                                                                                                                                                                                                                                                                        |      | •   |     |   |   |             |
| <ul> <li>to me, isaac, lynerlwl, izzat, yeejoe94 *</li> <li>For early stage, all image that upload by user will be send to lyner's model, and the prediction result will be shared to all of us, so we know the accuracy of the model</li> <li>Result: "Food: 99.96%,Dessert: 0.04%,Drink: 0.00%,Pastries: 0.00%,Taste\n*******,Savory: 81.99%,Sweet: 14.90%,Sour: 0.50%,Spicy: 0.95%,Salty: 1.24%,Bitter: 0.40%,Diet\n********,Seafood: 0.89%,Gluten-free: 0.88%,Others: 98.23%,Ambiance\n********,Casual: 79.06%,Cafe: 13.63%,Fine-dining: 3.96%,Pubs-&amp;-bars: 3.25%,Coffee-shop: 0.01%,Dessert-shop: 0.09%,Cuisine\n*********,Chinese: 0.08%,Thai: 0.12%,Malay: 0.07%,Japanese: 16.95%,Indian: 0.02%,Korean: 0.42%,Italian: 30.28%,French: 0.04%,Middle-eastern: 6.81%,Mexican: 3.67%,Asian: 0.48%,Spanish: 0.03%,Western: 15.56%,Philippine: 16.71%,European: 8.70%,Indonesian: 0.01%,Mediterranean: 0.00%,Others: 0.04%"</li> <li>One attachment • Scanned by Gmail ①</li> </ul>                                         | <ul> <li>to me, isaac, lynerlwl, izzat, yeejoe94 *</li> <li>For early stage, all image that upload by user will be send to lyner's model, and the prediction result will be shared to all of us, so we know the accuracy of the model</li> <li>Result: "Food: 99.96%,Dessert: 0.04%,Drink: 0.00%,Pastries: 0.00%,Taste\n*******,Savory: 81.99%,Sweet: 14.90%,Sour: 0.50%,Spicy: 0.95%,Salty: 1.24%,Bitter: 0.40%,Diet\n*******,Seafood: 0.89%,Gluten-free: 0.88%,Others: 98.23%,Ambiance\n*******,Casual: 79.06%,Cafe: 13.63%,Fine-dining: 3.96%,Pubs-&amp;-bars: 3.25%,Coffee-shop: 0.01%,Dessert-shop: 0.09%,Cuisine\n********,Chinese: 0.08%,Thai: 0.12%,Malay: 0.07%,Japanese: 16.95%,Indian: 0.02%,Korean: 0.42%,Italian: 30.28%,French: 0.04%,Middle-eastern: 6.81%,Mexican: 3.67%,Asian: 0.48%,Spanish: 0.03%,Western: 15.56%,Philippine: 16.71%,European: 8.70%,Indonesian: 0.01%,Mediterranean: 0.00%,Others: 0.04%"</li> <li>One attachment • Scanned by Gmail ①</li> </ul>   |   |                                                                                                                                                                                                                                                                                                                                                                                                                                                                                                        |      | • • |     | - | • |             |
| <ul> <li>to me, isaac, lynerlwl, izzat, yeejoe94 </li> <li>For early stage, all image that upload by user will be send to lyner's model, and the prediction result will be shared to all of us, so we know the accuracy of the model</li> <li>Result: "Food: 99.96%,Dessert: 0.04%,Drink: 0.00%,Pastries: 0.00%,Taste\n*******,Savory: 81.99%,Sweet: 14.90%,Sour: 0.50%,Spicy: 0.95%,Salty: 1.24%,Bitter: 0.40%,Diet\n********,Seafood: 0.89%,Gluten-free: 0.88%,Others: 98.23%,Ambiance\n********,Casual: 79.06%,Cafe: 13.63%,Fine-dining: 3.96%,Pubs-&amp;-bars: 3.25%,Coffee-shop: 0.01%,Dessert-shop: 0.09%,Cuisine\n*********,Chinese: 0.08%,Thai: 0.12%,Malay: 0.07%,Japanese: 16.95%,Indian: 0.02%,Korean: 0.42%,Italian: 30.28%,French: 0.04%,Middle-eastern: 6.81%,Mexican: 3.67%,Asian: 0.48%,Spanish: 0.03%,Western: 15.56%,Philippine: 16.71%,European: 8.70%,Indonesian: 0.01%,Mediterranean: 0.00%,Others: 0.04%"</li> <li>One attachment • Scanned by Gmail ①</li> </ul>                                          | <ul> <li>to me, isaac, lynerlwl, izzat, yeejoe94 *</li> <li>For early stage, all image that upload by user will be send to lyner's model, and the prediction result will be shared to all of us, so we know the accuracy of the model</li> <li>Result: "Food: 99.96%,Dessert: 0.04%,Drink: 0.00%,Pastries: 0.00%,Taste\n*******,Savory: 81.99%,Sweet: 14.90%,Sour: 0.50%,Spicy: 0.95%,Salty: 1.24%,Bitter: 0.40%,Diet\n*******,Seafood: 0.89%,Gluten-free: 0.88%,Others: 98.23%,Ambiance\n*******,Casual: 79.06%,Cafe: 13.63%,Fine-dining: 3.96%,Pubs-&amp;-bars: 3.25%,Coffee-shop: 0.01%,Dessert-shop: 0.09%,Cuisine\n********,Chinese: 0.08%,Thai: 0.12%,Malay: 0.07%,Japanese: 16.95%,Indian: 0.02%,Korean: 0.42%,Italian: 30.28%,French: 0.04%,Middle-eastern: 6.81%,Mexican: 3.67%,Asian: 0.48%,Spanish: 0.03%,Western: 15.56%,Philippine: 16.71%,European: 8.70%,Indonesian: 0.01%,Mediterranean: 0.00%,Others: 0.04%"</li> <li>One attachment • Scanned by Gmail ①</li> </ul>   |   |                                                                                                                                                                                                                                                                                                                                                                                                                                                                                                        |      |     |     |   |   |             |
| <ul> <li>to me, isaac, lynerlwl, izzat, yeejoe94 -</li> <li>For early stage, all image that upload by user will be send to lyner's model, and the prediction result will be shared to all of us, so we know the accuracy of the model</li> <li>Result: "Food: 99.96%,Dessert: 0.04%,Drink: 0.00%,Pastries: 0.00%,Taste\n*******,Savory: 81.99%,Sweet: 14.90%,Sour: 0.50%,Spicy: 0.95%,Salty: 1.24%,Bitter: 0.40%,Diet\n********,Seafood: 0.89%,Gluten-free: 0.88%,Others: 98.23%,Ambiance\n********,Casual: 79.06%,Cafe: 13.63%,Fine-dining: 3.96%,Pubs-&amp;-bars: 3.25%,Coffee-shop: 0.01%,Dessert-shop: 0.09%,Cuisine\n********,Chinese: 0.08%,Thai: 0.12%,Malay: 0.07%,Japanese: 16.95%,Indian: 0.02%,Korean: 0.42%,Italian: 30.28%,French: 0.04%,Middle-eastern: 6.81%,Mexican: 3.67%,Asian: 0.48%,Spanish: 0.03%,Western: 15.56%,Philippine: 16.71%,European: 8.70%,Indonesian: 0.01%,Mediterranean: 0.00%,Others: 0.04%"</li> <li>One attachment • Scanned by Gmail ①</li> </ul>                                          | <ul> <li>to me, isaac, lynerlwl, izzat, yeejoe94 ▼</li> <li>For early stage, all image that upload by user will be send to lyner's model, and the prediction result will be shared to all of us, so we know the accuracy of the model</li> <li>Result: "Food: 99.96%,Dessert: 0.04%,Drink: 0.00%,Pastries: 0.00%,Taste\n*******,Savory: 81.99%,Sweet: 14.90%,Sour: 0.50%,Spicy: 0.95%,Salty: 1.24%,Bitter: 0.40%,Diet\n********,Seafood: 0.89%,Gluten-free: 0.88%,Others: 98.23%,Ambiance\n*******,Casual: 79.06%,Cafe: 13.63%,Fine-dining: 3.96%,Pubs-&amp;-bars: 3.25%,Coffee-shop: 0.01%,Dessert-shop: 0.09%,Cuisine\n********,Chinese: 0.08%,Thai: 0.12%,Malay: 0.07%,Japanese: 16.95%,Indian: 0.02%,Korean: 0.42%,Italian: 30.28%,French: 0.04%,Middle-eastern: 6.81%,Mexican: 3.67%,Asian: 0.48%,Spanish: 0.03%,Western: 15.56%,Philippine: 16.71%,European: 8.70%,Indonesian: 0.01%,Mediterranean: 0.00%,Others: 0.04%,"</li> <li>One attachment + Scanned by Gmail ①</li> </ul> |   |                                                                                                                                                                                                                                                                                                                                                                                                                                                                                                        | _    |     |     |   |   |             |
| all of us, so we know the accuracy of the model<br>Result: "Food: 99.96%,Dessert: 0.04%,Drink: 0.00%,Pastries: 0.00%,Taste\n******,Savory: 81.99%,Sweet:<br>14.90%,Sour: 0.50%,Spicy: 0.95%,Salty: 1.24%,Bitter: 0.40%,Diet\n*******,Seafood: 0.89%,Gluten-free:<br>0.88%,Others: 98.23%,Ambiance\n********,Casual: 79.06%,Cafe: 13.63%,Fine-dining: 3.96%,Pubs-&-bars:<br>3.25%,Coffee-shop: 0.01%,Dessert-shop: 0.09%,Cuisine\n********,Chinese: 0.08%,Thai: 0.12%,Malay:<br>0.07%,Japanese: 16.95%,Indian: 0.02%,Korean: 0.42%,Italian: 30.28%,French: 0.04%,Middle-eastern:<br>6.81%,Mexican: 3.67%,Asian: 0.48%,Spanish: 0.03%,Western: 15.56%,Philippine: 16.71%,European:<br>8.70%,Indonesian: 0.01%,Mediterranean: 0.00%,Others: 0.04%"                                                                                                                                                                                                                                                                                  | all of us, so we know the accuracy of the model Result: "Food: 99.96%,Dessert: 0.04%,Drink: 0.00%,Pastries: 0.00%,Taste\n******,Savory: 81.99%,Sweet: 14.90%,Sour: 0.50%,Spicy: 0.95%,Salty: 1.24%,Bitter: 0.40%,Diet\n*******,Seafood: 0.89%,Gluten-free: 0.88%,Others: 98.23%,Ambiance\n********,Casual: 79.06%,Cafe: 13.63%,Fine-dining: 3.96%,Pubs-&-bars: 3.25%,Coffee-shop: 0.01%,Dessert-shop: 0.09%,Cuisine\n********,Chinese: 0.08%,Thai: 0.12%,Malay: 0.07%,Japanese: 16.95%,Indian: 0.02%,Korean: 0.42%,Italian: 30.28%,French: 0.04%,Middle-eastern: 6.81%,Mexican: 3.67%,Asian: 0.48%,Spanish: 0.03%,Western: 15.56%,Philippine: 16.71%,European: 8.70%,Indonesian: 0.01%,Mediterranean: 0.00%,Others: 0.04%"                                                                                                                                                                                                                                                              | C |                                                                                                                                                                                                                                                                                                                                                                                                                                                                                                        | ←    | :   | ]:  | 1 | ÷ |             |
| Result: "Food: 99.96%,Dessert: 0.04%,Drink: 0.00%,Pastries: 0.00%,Taste\n*******,Savory: 81.99%,Sweet:         14.90%,Sour: 0.50%,Spicy: 0.95%,Salty: 1.24%,Bitter: 0.40%,Diet\n*******,Seafood: 0.89%,Gluten-free:         0.88%,Others: 98.23%,Ambiance\n*******,Casual: 79.06%,Cafe: 13.63%,Fine-dining: 3.96%,Pubs-&-bars:         3.25%,Coffee-shop: 0.01%,Dessert-shop: 0.09%,Cuisine\n********,Chinese: 0.08%,Thai: 0.12%,Malay:         0.07%,Japanese: 16.95%,Indian: 0.02%,Korean: 0.42%,Italian: 30.28%,French: 0.04%,Middle-eastern:         6.81%,Mexican: 3.67%,Asian: 0.48%,Spanish: 0.03%,Western: 15.56%,Philippine: 16.71%,European:         8.70%,Indonesian: 0.01%,Mediterranean: 0.00%,Others: 0.04%,"                                                                                                                                                                                                                                                                                                      | Result: "Food: 99.96%,Dessert: 0.04%,Drink: 0.00%,Pastries: 0.00%,Taste\n*******,Savory: 81.99%,Sweet:         14.90%,Sour: 0.50%,Spicy: 0.95%,Salty: 1.24%,Bitter: 0.40%,Diet\n*******,Seafood: 0.89%,Gluten-free:         0.88%,Others: 98.23%,Ambiance\n*******,Casual: 79.06%,Cafe: 13.63%,Fine-dining: 3.96%,Pubs-&-bars:         3.25%,Coffee-shop: 0.01%,Dessert-shop: 0.09%,Cuisine\n********,Chinese: 0.08%,Thai: 0.12%,Malay:         0.07%,Japanese: 16.95%,Indian: 0.02%,Korean: 0.42%,Italian: 30.28%,French: 0.04%,Middle-eastern:         6.81%,Mexican: 3.67%,Asian: 0.48%,Spanish: 0.03%,Western: 15.56%,Philippine: 16.71%,European:         8.70%,Indonesian: 0.01%,Mediterranean: 0.00%,Others: 0.04%,"         One attachment • Scanned by Gmail ①                                                                                                                                                                                                                 |   |                                                                                                                                                                                                                                                                                                                                                                                                                                                                                                        | ared | to  | ŀ   | - | ł |             |
| One attachment • Scanned by Gmail 🛈                                                                                                                                                                                                                                                                                                                                                                                                                                                                                                                                                                                                                                                                                                                                                                                                                                                                                                                                                                                              | One attachment • Scanned by Gmail 🛈                                                                                                                                                                                                                                                                                                                                                                                                                                                                                                                                                                                                                                                                                                                                                                                                                                                                                                                                                     |   | 14.90%,Sour: 0.50%,Spicy: 0.95%,Salty: 1.24%,Bitter: 0.40%,Diet\n*******,Seafood: 0.89%,Gluten-free: 0.88%,Others: 98.23%,Ambiance\n*******,Casual: 79.06%,Cafe: 13.63%,Fine-dining: 3.96%,Pubs-&-bars: 3.25%,Coffee-shop: 0.01%,Dessert-shop: 0.09%,Cuisine\n*******,Chinese: 0.08%,Thai: 0.12%,Malay: 0.07%,Japanese: 16.95%,Indian: 0.02%,Korean: 0.42%,Italian: 30.28%,French: 0.04%,Middle-eastern: 6.81%,Mexican: 3.67%,Asian: 0.48%,Spanish: 0.03%,Western: 15.56%,Philippine: 16.71%,European: |      |     |     | 1 | ; |             |
|                                                                                                                                                                                                                                                                                                                                                                                                                                                                                                                                                                                                                                                                                                                                                                                                                                                                                                                                                                                                                                  |                                                                                                                                                                                                                                                                                                                                                                                                                                                                                                                                                                                                                                                                                                                                                                                                                                                                                                                                                                                         |   | One attachment • Scanned by Gmail 🛈                                                                                                                                                                                                                                                                                                                                                                                                                                                                    |      | 4   |     |   | • | Crave<br>th |
|                                                                                                                                                                                                                                                                                                                                                                                                                                                                                                                                                                                                                                                                                                                                                                                                                                                                                                                                                                                                                                  |                                                                                                                                                                                                                                                                                                                                                                                                                                                                                                                                                                                                                                                                                                                                                                                                                                                                                                                                                                                         |   |                                                                                                                                                                                                                                                                                                                                                                                                                                                                                                        |      |     |     |   |   |             |
|                                                                                                                                                                                                                                                                                                                                                                                                                                                                                                                                                                                                                                                                                                                                                                                                                                                                                                                                                                                                                                  |                                                                                                                                                                                                                                                                                                                                                                                                                                                                                                                                                                                                                                                                                                                                                                                                                                                                                                                                                                                         |   |                                                                                                                                                                                                                                                                                                                                                                                                                                                                                                        |      |     |     |   |   |             |
|                                                                                                                                                                                                                                                                                                                                                                                                                                                                                                                                                                                                                                                                                                                                                                                                                                                                                                                                                                                                                                  |                                                                                                                                                                                                                                                                                                                                                                                                                                                                                                                                                                                                                                                                                                                                                                                                                                                                                                                                                                                         |   |                                                                                                                                                                                                                                                                                                                                                                                                                                                                                                        |      |     |     |   |   |             |
|                                                                                                                                                                                                                                                                                                                                                                                                                                                                                                                                                                                                                                                                                                                                                                                                                                                                                                                                                                                                                                  |                                                                                                                                                                                                                                                                                                                                                                                                                                                                                                                                                                                                                                                                                                                                                                                                                                                                                                                                                                                         |   |                                                                                                                                                                                                                                                                                                                                                                                                                                                                                                        |      |     |     |   |   |             |
|                                                                                                                                                                                                                                                                                                                                                                                                                                                                                                                                                                                                                                                                                                                                                                                                                                                                                                                                                                                                                                  |                                                                                                                                                                                                                                                                                                                                                                                                                                                                                                                                                                                                                                                                                                                                                                                                                                                                                                                                                                                         |   |                                                                                                                                                                                                                                                                                                                                                                                                                                                                                                        |      |     |     |   |   |             |
|                                                                                                                                                                                                                                                                                                                                                                                                                                                                                                                                                                                                                                                                                                                                                                                                                                                                                                                                                                                                                                  |                                                                                                                                                                                                                                                                                                                                                                                                                                                                                                                                                                                                                                                                                                                                                                                                                                                                                                                                                                                         |   |                                                                                                                                                                                                                                                                                                                                                                                                                                                                                                        |      |     |     |   |   |             |

## The new AI-powered image recognition detects and tags food item in images

Al accurately guesses and categorizes od images to their respective cuisine