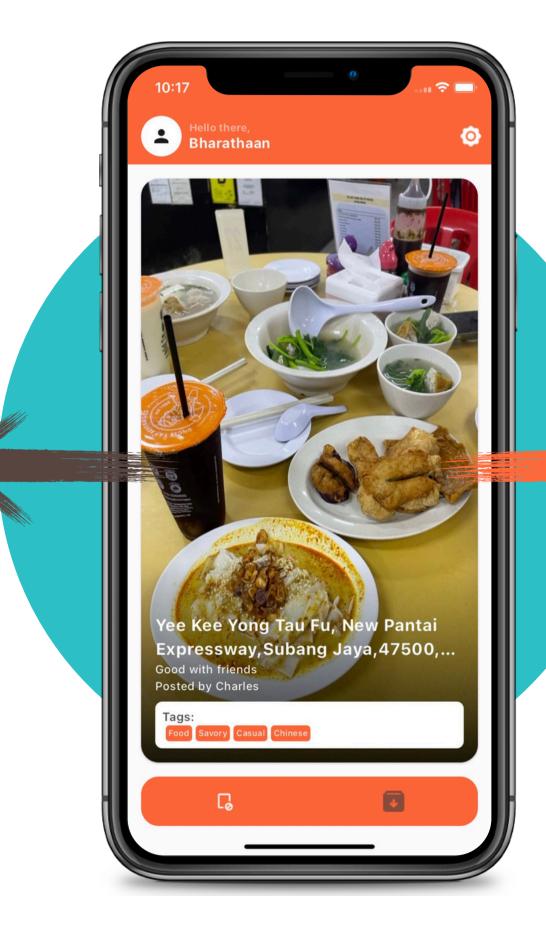

## **CRAVE NOW MODERATES USER CONTENT**

### **USING CRAVE'S ADMIN APP THAT LETS US VIEW, EDIT AND DELETE POSTS**

## Filter non-food images

### Edit posts from users

## WE MADE IT EASY FOR OUR TEAM TO CENSOR

**OUR EMPLOYEES CAN MODERATE POSTS BY SWIPING LEFT OR RIGHT** 

Archive for review

### **Display** in app