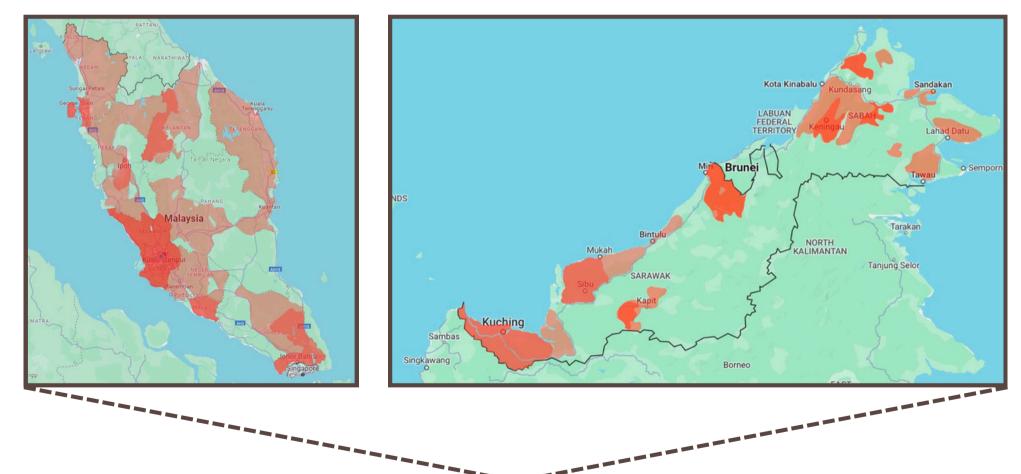

## **800 NEW DATASETS ADDED IN CRAVE'S DATABASE**

USERS CAN NOW ACCESS NEW DATA COVERING KUALA LUMPUR, SABAH, AND SELANGOR IN CRAVE'S **EXPANDED DATABASE** 

## 500 new restaurant data added in

## 150 new restaurant data added in