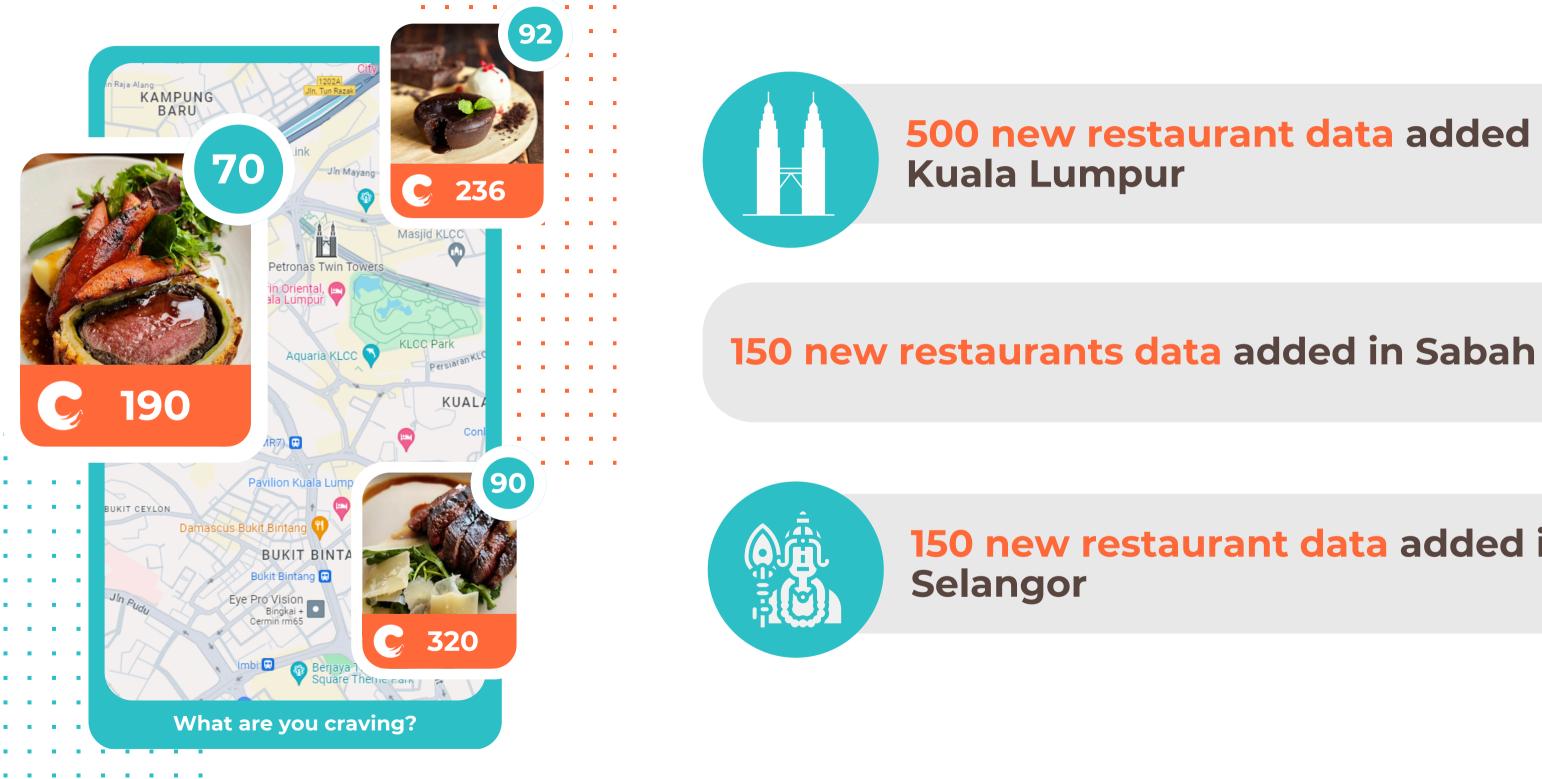

## **800 NEW DATASETS ADDED IN CRAVE'S DATABASE**

USERS CAN NOW ACCESS NEW DATA COVERING KUALA LUMPUR, SABAH, AND SELANGOR IN CRAVE'S **EXPANDED DATABASE** 

## 500 new restaurant data added in

## 150 new restaurant data added in