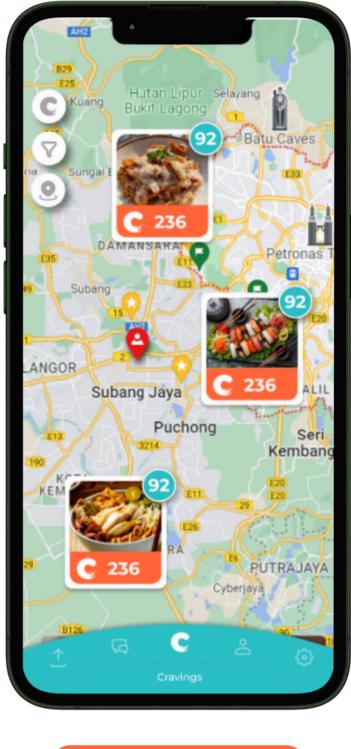

## **CRAVE NOW MODERATES USER CONTENT**

### **USING CRAVE'S ADMIN APP THAT LETS US VIEW, EDIT AND DELETE POSTS**

## Filter non-food images

### Edit posts from users

## WE MADE IT EASY FOR OUR TEAM TO CENSOR

**OUR EMPLOYEES CAN MODERATE POSTS BY SWIPING LEFT OR RIGHT** 

Archive for review

### **Display** in app