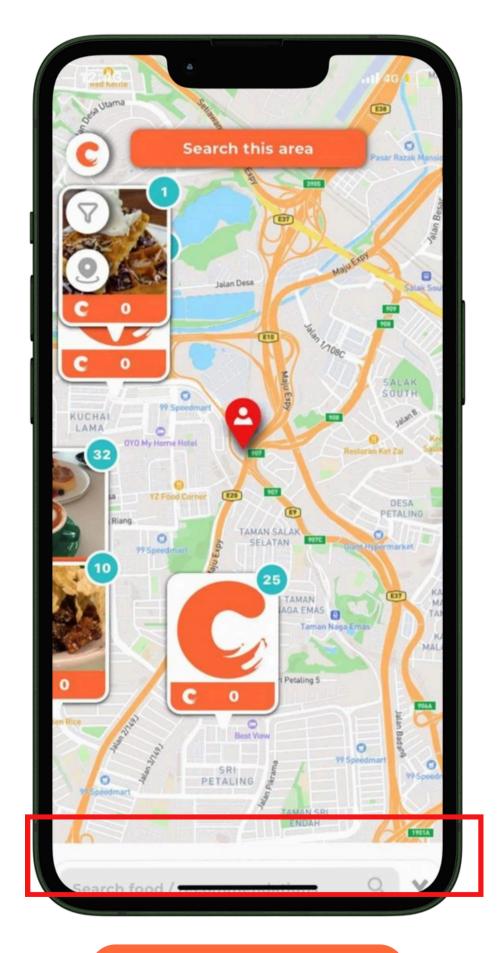

### Recommendations

 There is an empty white box behind the recommendation bar when dragged all the way down.

Cravings

 The 'Open' text is too close to the button. There should be a small gap between the button and the text.

## Cravings

- The areas should be sorted by distance in ascending order (from the nearest to the furthest distance).
- The address search engine is outdated.
- There are issues with the format if the text is too long.