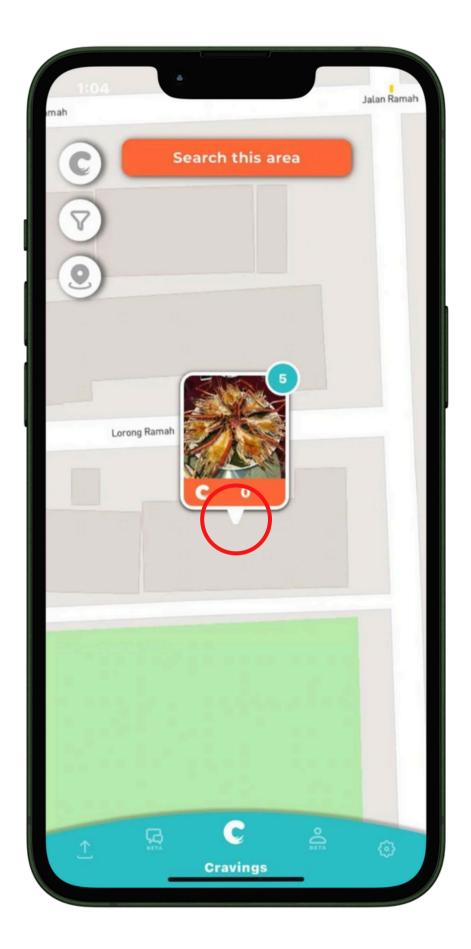

Live App

• The picture frame has drop shadows but the pinpoint doesn't have shadows underneath it.