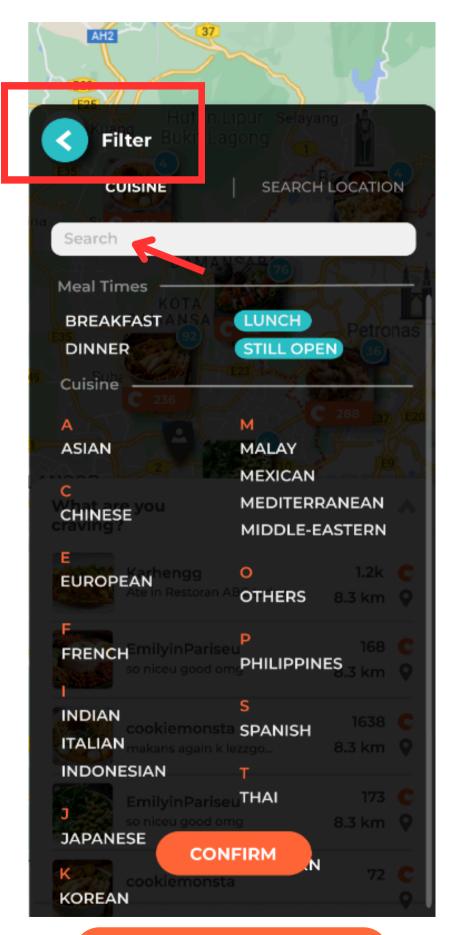

UI/UX Design

**Live App** 

- Filter back icon should be larger and needs to have some margins.
- Search placeholder should use Montserrat font and color should be #BDBDBD.
- Important note: Adjustments made should be more identical to the UI/UX design (eg. spacing, font size, margins, etc.).