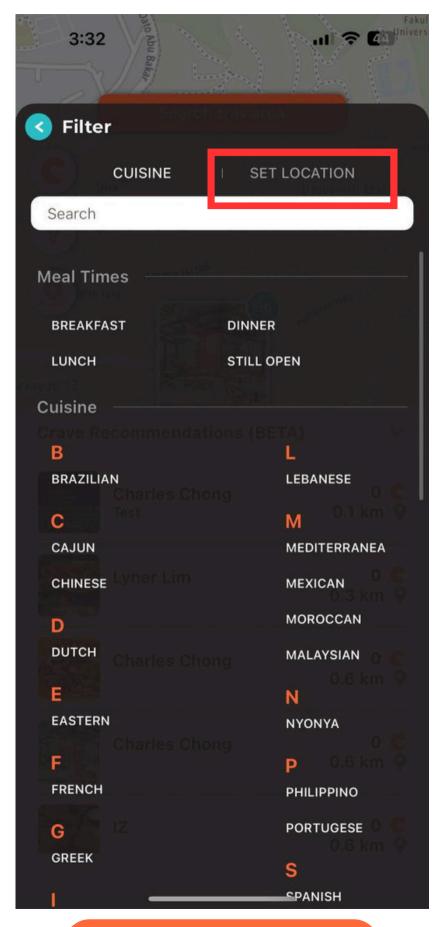

#### Craves

- The "Crave Recommendations (BETA)" is changed into a search bar.
- Username is changed into restaurant name.
- Captions is added under restaurant name.
- Restaurant name color is Crave
  Orange (#FF6839)
- The height of the popup is reduced.
- Important note: The parameters are sorted by distance of the restaurant then Craves.

UI/UX Design

Live App