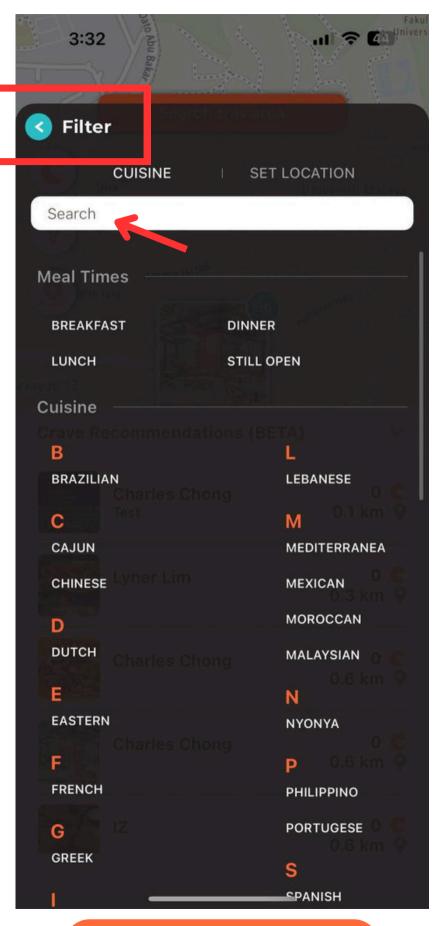

UI/UX Design

**Live App** 

- Filter back icon should be larger and needs to have some margins.
- Search placeholder should use Montserrat font and color should be #BDBDBD.
- Important note: Adjustments made should be more identical to the UI/UX design (eg. spacing, font size, margins, etc.).