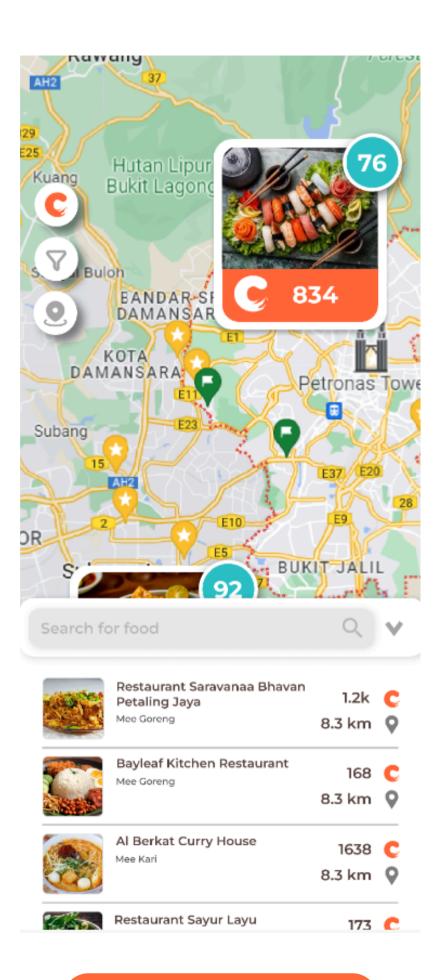

#### Craves

- The "Crave Recommendations (BETA)" is changed into a search bar.
- Username is changed into restaurant name.
- Captions is added under restaurant name.
- Restaurant name color is Crave
  Orange (#FF6839)
- The height of the popup is reduced.
- Important note: The parameters are sorted by distance of the restaurant then Craves.