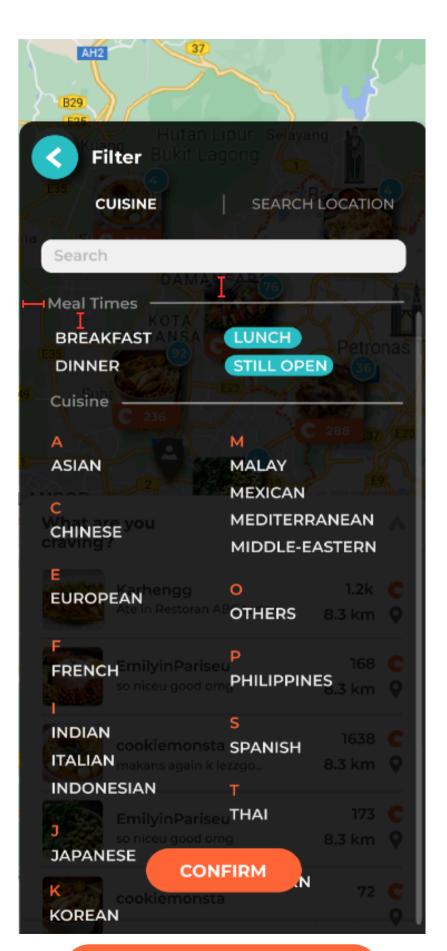

**UI/UX** Design

**Live App** 

- "SET LOCATION" is changed to "SEARCH LOCATION".
- A confirm button is added to apply changes when user selects the options and wants to confirm their selections.
- Important note: After confirm button is pressed, it is followed by a loading screen then shows the filtered results.

UI/UX Design

- Font size should be 16.2px.
- Font used should be
  Montserrat.
- The layout sizing needs to be readjusted to match the UI/UX design (eg. space between search bar and "Meal Times" should be decreased to match UI/UX design).