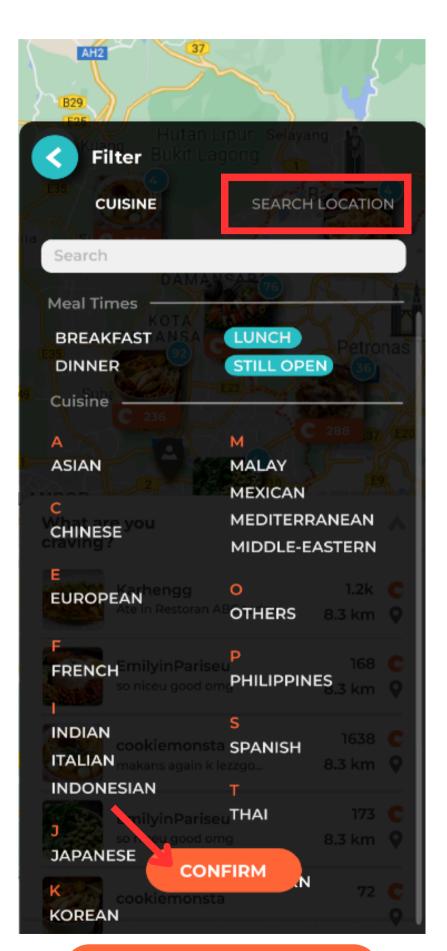

**UI/UX** Design

**Live App** 

- "SET LOCATION" is changed to "SEARCH LOCATION".
- A confirm button is added to apply changes when user selects the options and wants to confirm their selections.
- Important note: After confirm button is pressed, it is followed by a loading screen then shows the filtered results.

UI/UX Design

- Font size should be 16.2px.
- Font used should be
  Montserrat.
- The layout sizing needs to be readjusted to match the UI/UX design (eg. space between search bar and "Meal Times" should be decreased to match UI/UX design).

UI/UX Design

**Live App** 

- Filter back icon should be larger and needs to have some margins.
- Search placeholder should use Montserrat font and color should be #BDBDBD.
- Important note: Adjustments made should be more identical to the UI/UX design (eg. spacing, font size, margins, etc.).