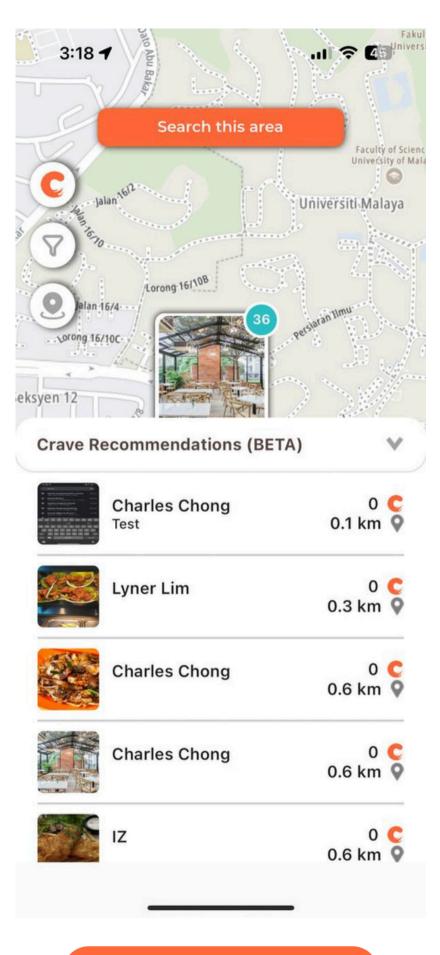

#### Craves

- The "Crave Recommendations (BETA)" is changed into a search bar.
- Username is changed into restaurant name.
- Captions is added under restaurant name.
- Restaurant name color is Crave
  Orange (#FF6839)
- The height of the popup is reduced.
- Important note: The parameters are sorted by distance of the restaurant then Craves.