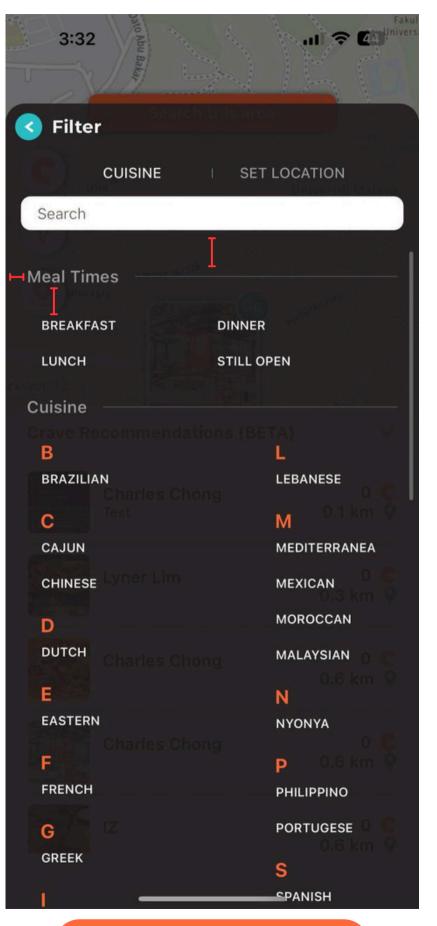

UI/UX Design

- Font size should be 16.2px.
- Font used should be
  Montserrat.
- The layout sizing needs to be readjusted to match the UI/UX design (eg. space between search bar and "Meal Times" should be decreased to match UI/UX design).