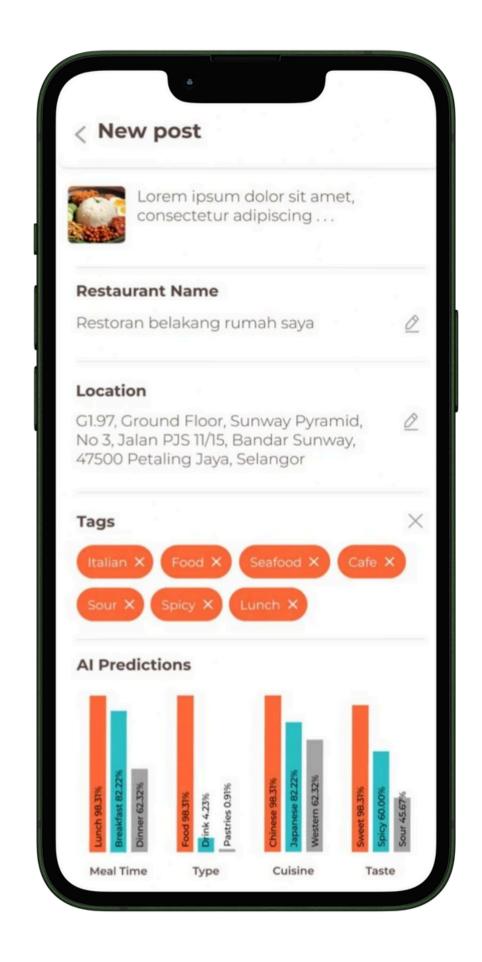

#### Post

- After uploading a picture, the the restaurant name will be displayed in the "Crave's List" on the homepage.
- A new field for restaurant name is added.
- Important note: The location should display the restaurant name then the location on other pages. (eg: Restoran belakang rumah saya, G1.97, Ground Floor, Sunway Pyramid...)