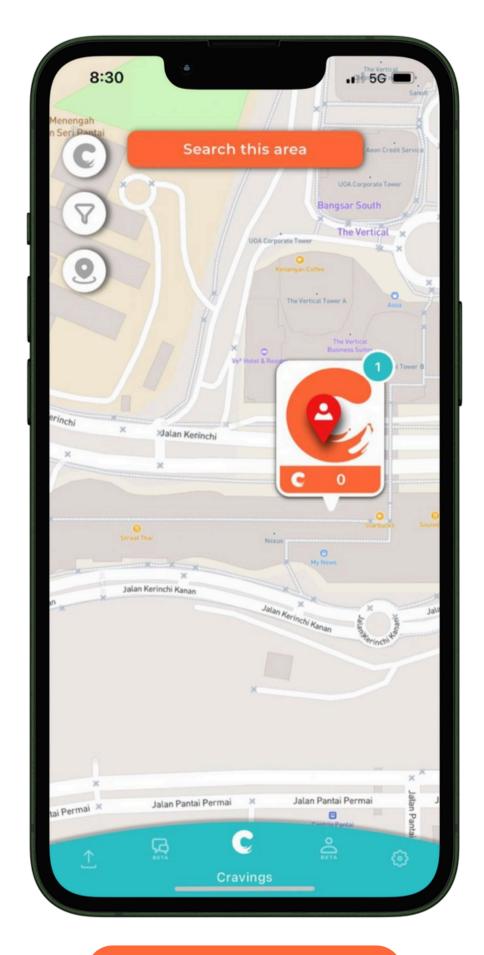

Live App

• The picture frame has drop shadows but the pinpoint doesn't have shadows underneath it.

- The areas should be sorted by distance in ascending order (from the nearest to the furthest distance).
- The address search engine is outdated.
- There are issues with the format if the text is too long.