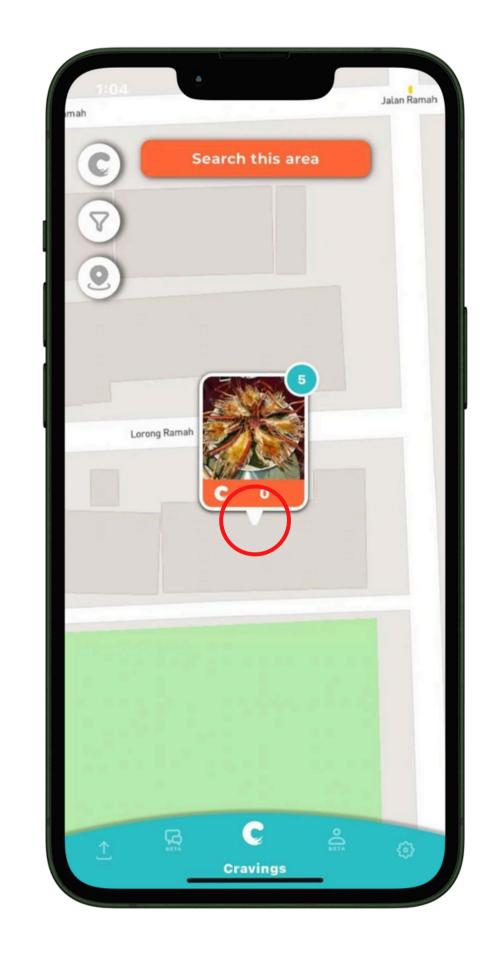

Live App

• The picture frame has drop shadows but the pinpoint doesn't have shadows underneath it.

- The areas should be sorted by distance in ascending order (from the nearest to the furthest distance).
- The address search engine is outdated.
- There are issues with the format if the text is too long.