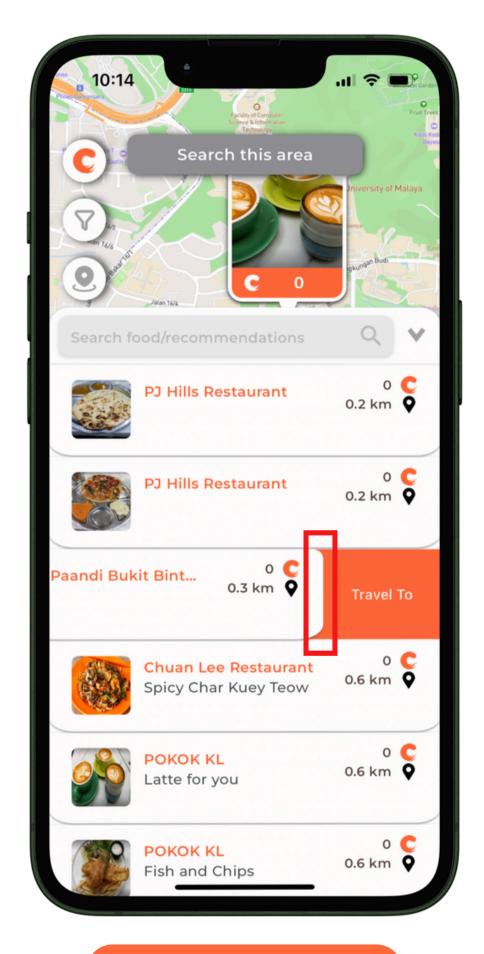

- Bottom curve is not the same as top curve.
- **Note**: Ensure bottom curve is the same as top curve.