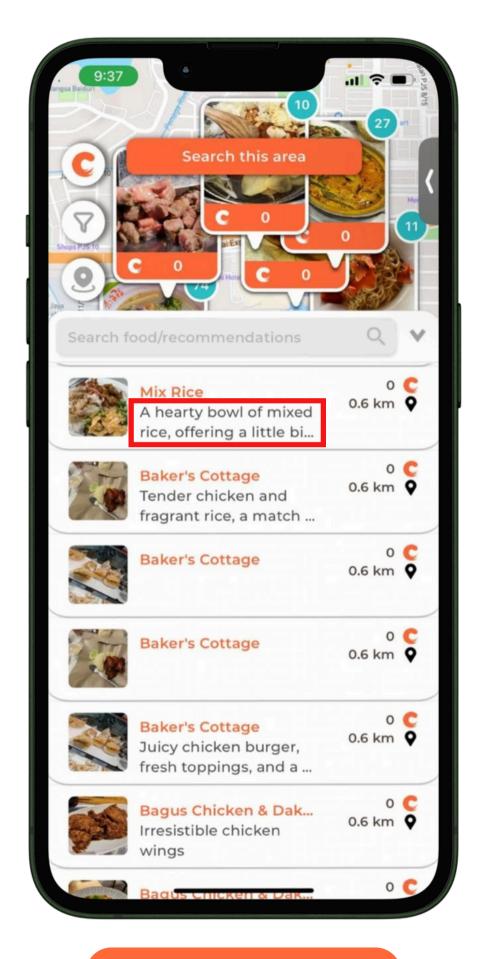

- The Crave logo/likes and distance are aligned to the top right corner.
- **Note**: It should be aligned to the middle of the row.

- The font size for user captions is too large.
- Note: Decrease font size to 10px.