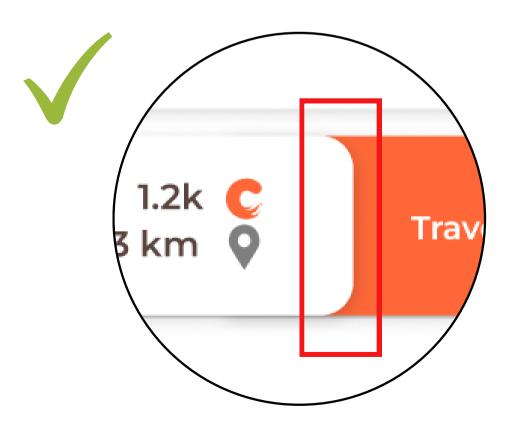

- Bottom curve is not the same as top curve.
- **Note**: Ensure bottom curve is the same as top curve.