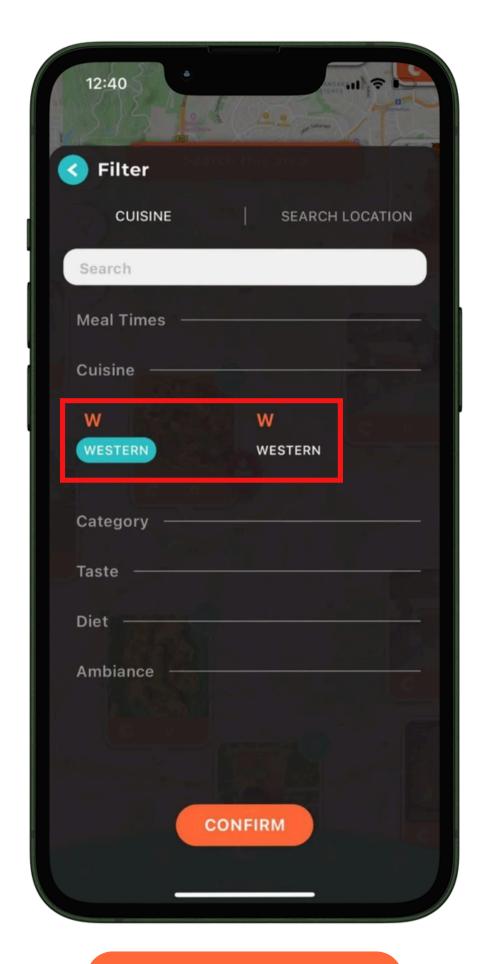

#### Table of Content

- Recommendations
- Filter

• The keyboard pushes the map up when users press the search bar.



 The Crave logo and distance are not aligned on the same row as the restaurant name and user captions.



- The Crave logo/likes and distance are aligned to the top right corner.
- **Note**: It should be aligned to the middle of the row.





- The font size for user captions is too large.
- Note: Decrease font size to 10px.



- Bottom curve is not the same as top curve.
- **Note**: Ensure bottom curve is the same as top curve.





# Filter

### Filter

• 'Western' appears twice.



## THANKYOU

**SPECIAL THANKS TO OUR PARTNERS**