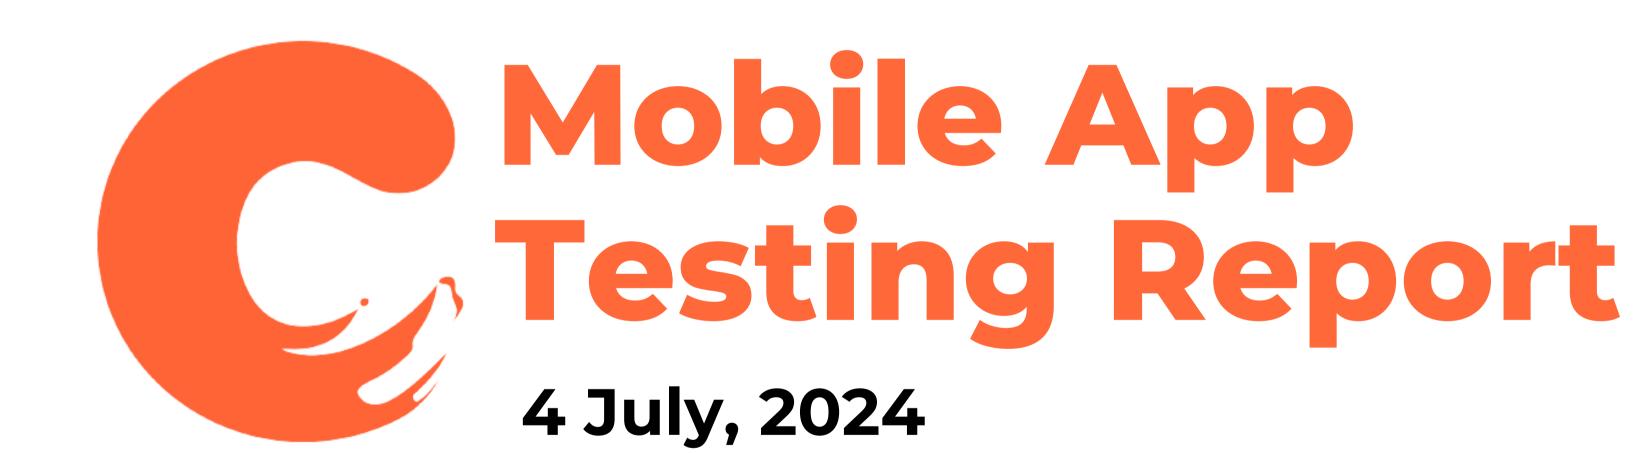

#### Table of Content

- Recommendations
- Filter

• The keyboard pushes the map up when users press the search bar.

 The Crave logo and distance are not aligned on the same row as the restaurant name and user captions.

- The Crave logo/likes and distance are aligned to the top right corner.
- **Note**: It should be aligned to the middle of the row.

- The font size for user captions is too large.
- Note: Decrease font size to 10px.