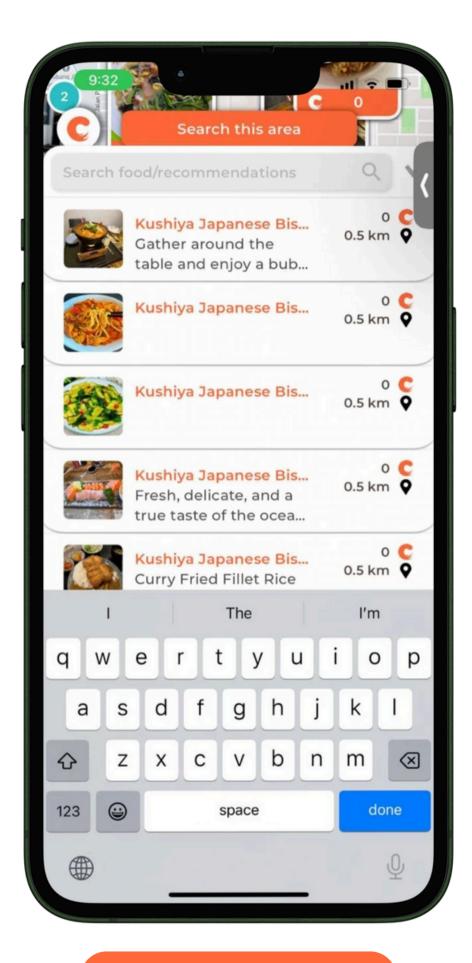

#### Table of Content

- Recommendations
- Filter

• The keyboard pushes the map up when users press the search bar.

 The Crave logo and distance are not aligned on the same row as the restaurant name and user captions.

- The Crave logo/likes and distance are aligned to the top right corner.
- **Note**: It should be aligned to the middle of the row.

- The font size for user captions is too large.
- Note: Decrease font size to 10px.