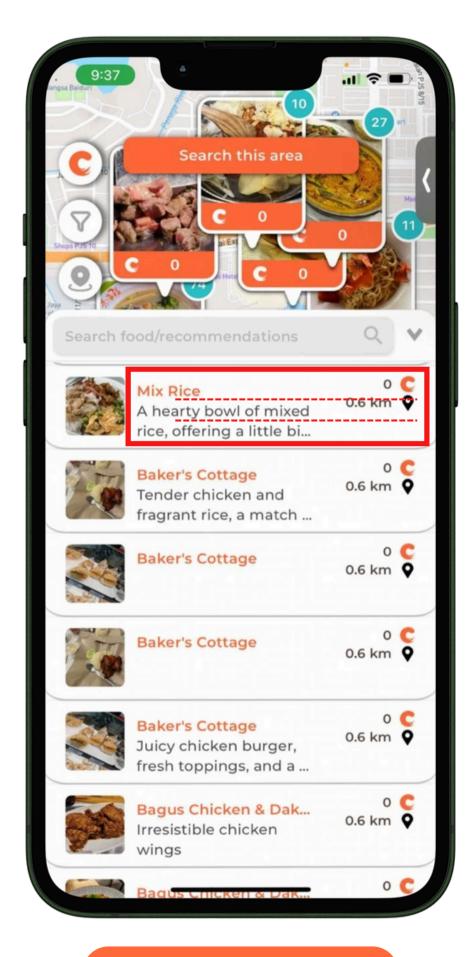

- The Crave logo/likes and distance are aligned to the top right corner.
- **Note**: It should be aligned to the middle of the row.

- The font size for user captions is too large.
- Note: Decrease font size to 10px.