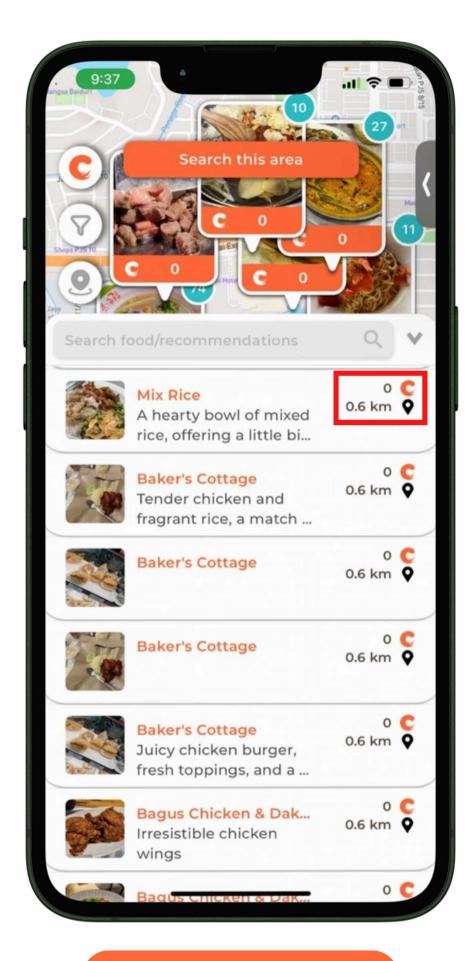

#### Table of Content

- Recommendations
- Filter

• The keyboard pushes the map up when users press the search bar.

 The Crave logo and distance are not aligned on the same row as the restaurant name and user captions.

- The Crave logo/likes and distance are aligned to the top right corner.
- **Note**: It should be aligned to the middle of the row.

- The font size for user captions is too large.
- Note: Decrease font size to 10px.