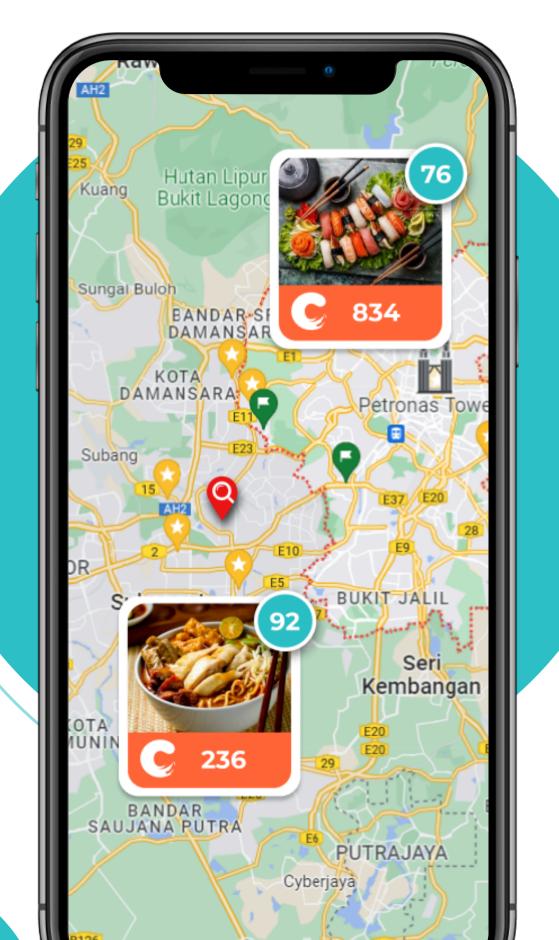

# **IMAGES NO LONGER OVERLAP WITH EACH OTHER**

THIS WAS DONE THROUGH A NEW 'IMAGE CLUTTER' LIBRARY

ANGOR Subang Jaya Puchong Kemband PUTRAJAYA

Before

After