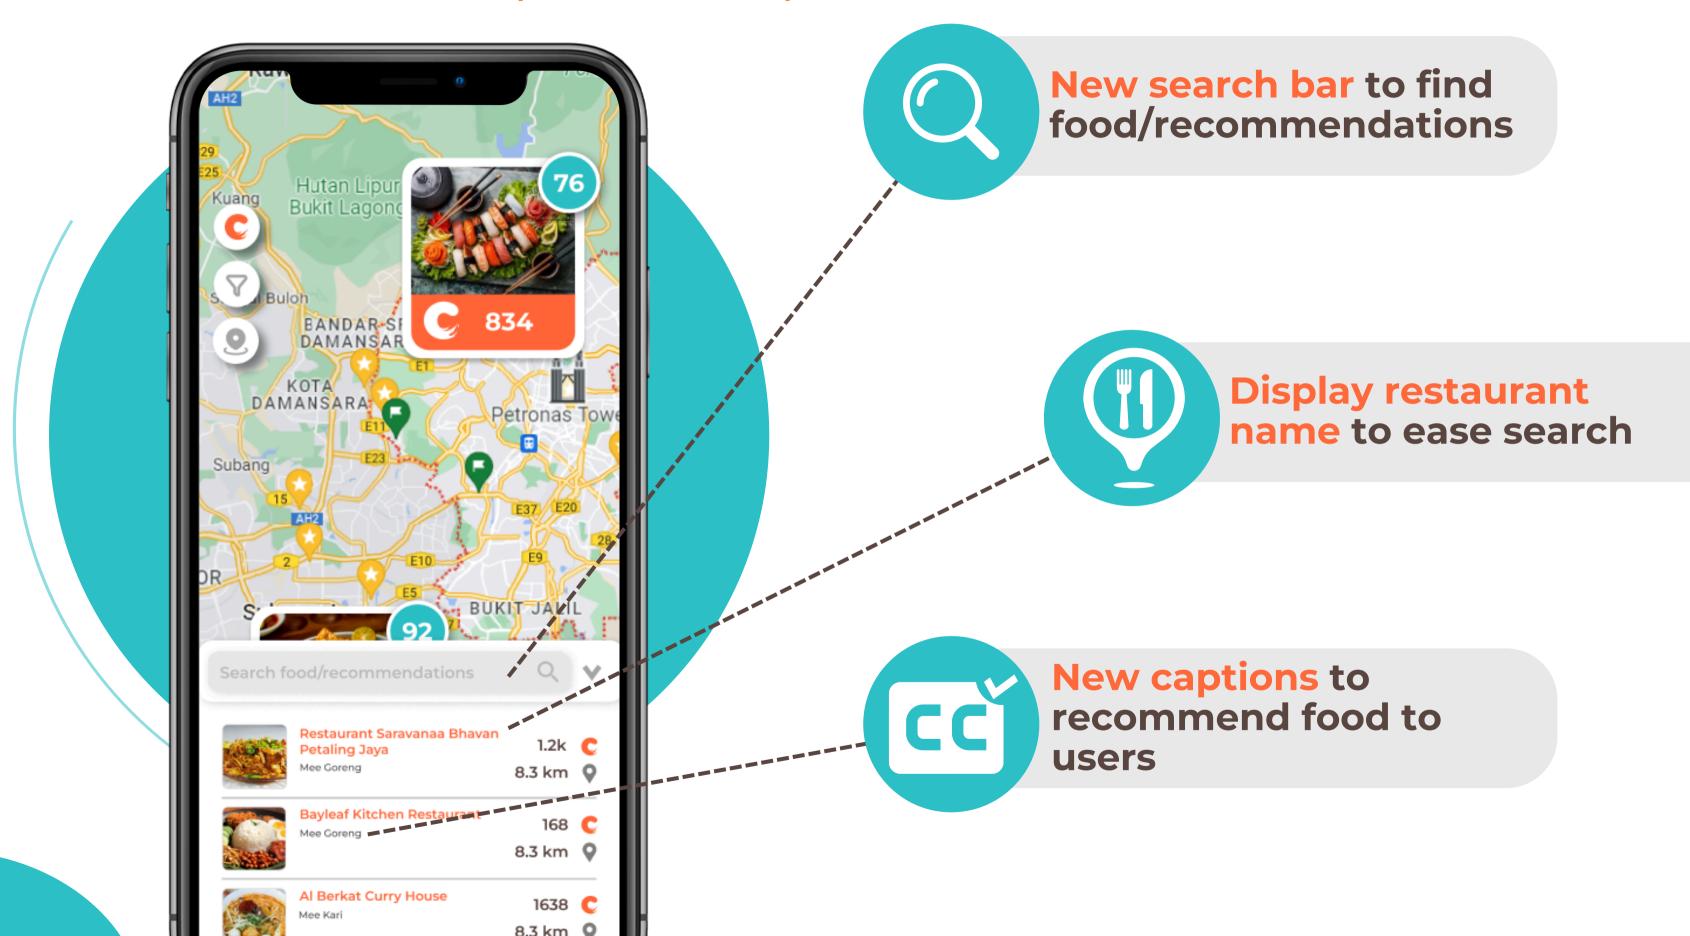

# BY DOING SPONSORED COLLABORATIONS

Upload existing photos from gallery

To facilitate expansion of Crave's database

# IMPLEMENTED A NEW AI DRIVEN SEARCH ENGINE

ABILITY TO SEARCH BY FOOD NAME (E.G. CHICKEN RICE)

# CAPTIONS HAVE BEEN ADDED TO CRAVE'S 18,000+

### THESE CAPTIONS INCLUDE FOOD AND DRINKS

| 1  | Picture | Support | Suppor | Supp S | uppc S | uppo | Suppor Location                    | Latitude              | Longitude   | Accuracy | Breakfast | Lunch | Dinner | Food | Dessert | Drink | Pastries | Savory | Sweet | Sour | Spicy |
|----|---------|---------|--------|--------|--------|------|------------------------------------|-----------------------|-------------|----------|-----------|-------|--------|------|---------|-------|----------|--------|-------|------|-------|
| 2  | R1_1_MY | R1      | 1      | 0      | 1      | 1    | 1 Oversea, 84-88, Jalan Imbi, Bul  | kit Binta 3.1445273   | 101.7133898 | ROOFTOP  | C         | ) :   | 1      | 1    | 1       | 0     | 0 0      | )      | 1     | 0    | 0 0   |
| 3  | R1_2_MY | R1      | 1      | 0      | 2      | 1    | 2 Oversea, 84-88, Jalan Imbi, Bul  | kit Binta 3.1445273   | 101.7133898 | ROOFTOP  | C         | ) :   | 1      | 1    | 1       | 0     | 0 0      | )      | 1     | 0    | 0 0   |
| 4  | R1_3_MY | R1      | 1      | 0      | 3      | 1    | 3 Oversea, 84-88, Jalan Imbi, Bul  | kit Binta 3.1445273   | 101.7133898 | ROOFTOP  | C         | ) :   | 1      | 1    | 1       | 0     | 0 0      | )      | 1     | 0    | 0 0   |
| 5  | R1_4_MY | R1      | 1      | 1      | 3      | 0    | 4 Oversea, 84-88, Jalan Imbi, Buk  | kit Binta 3.1445273   | 101.7133898 | ROOFTOF  | C         | ) :   | 1      | 1    | 1       | 0     | 0 0      | )      | 1     | 0    | 0 0   |
| 6  | R2_1_MY | R2      | 2      | 2      | 3      | 0    | 1 128 Thai, 42, Jalan SS 15/4c, Ss | s 15, 47 3.0767636    | 101.5879652 | ROOFTOP  | C         | ) :   | 1      | 1    | 1       | 0     | 0 0      | )      | 0     | 0    | 0 0   |
| 7  | R3_1_MY | R3      | 3      | 3      | 3      | 0    | 1 Choy Kee Restaurant Damansa      | ra Jaya, 3.1297129    | 101.621055  | ROOFTOP  | 1         | 1     | 1      | 0    | 1       | 0     | 0 0      | )      | 1     | 0    | 0 0   |
| 8  | R4_1_MY | R4      | 4      | 4      | 3      | 0    | 1 Pop's Eatery Bangsar, Syed Kec   | hik Fou 3.139549913   | 101.6654219 | ROOFTOP  | C         | ) :   | 1      | 1    | 1       | 0     | 0 0      | )      | 1     | 0    | 0 0   |
| 9  | R5_1_MY | R5      | 5      | 5      | 3      | 0    | 1 Leaf & Co. Cafe, 53, Jalan Sulta | an, City (3.143037575 | 101.6987107 | ROOFTOP  | C         | )     | 1      | 1    | 0       | 1     | 0 0      | )      | 0     | 1    | 0 0   |
| 10 | R6 1 MY | R6      | 6      | 6      | 3      | 0    | 1 Jemi Cafe, 17, Jalan 2/109f, Tar | man Dai 3.099364      | 101.6865251 | ROOFTOR  | C         |       | 1      | 1    | 0       | 1     | 0 0      | )      | 0     | 1    | 0 0   |