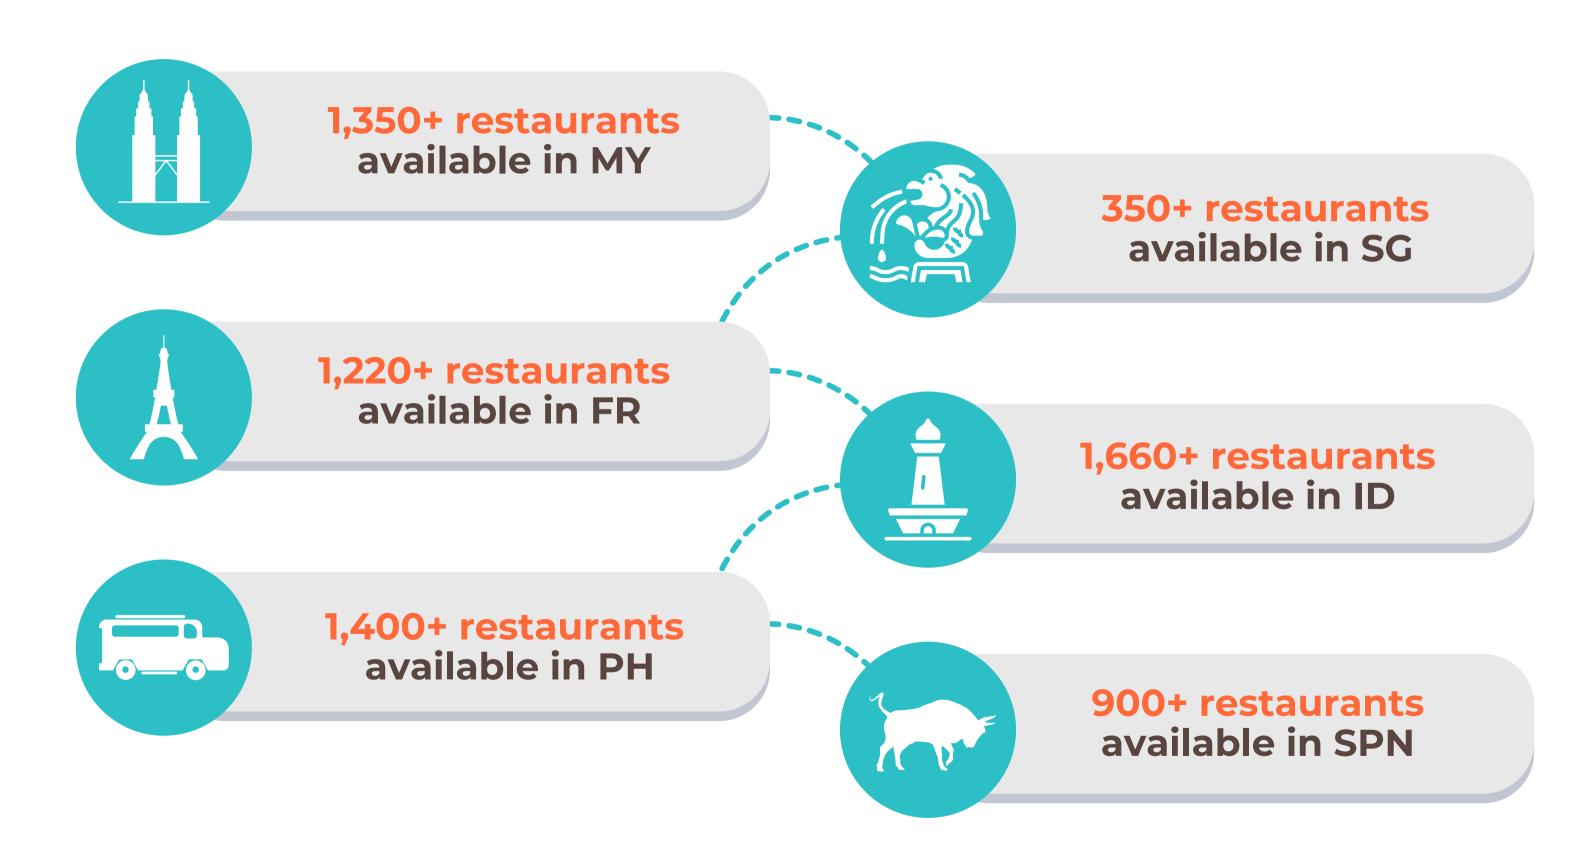

# 14,000 FOOD DATASETS AROUND THE WORLD

CRAVE CAN ALSO BE FOUND IN SINGAPORE, INDONESIA, PHILIPINES, FRANCE, SPAIN