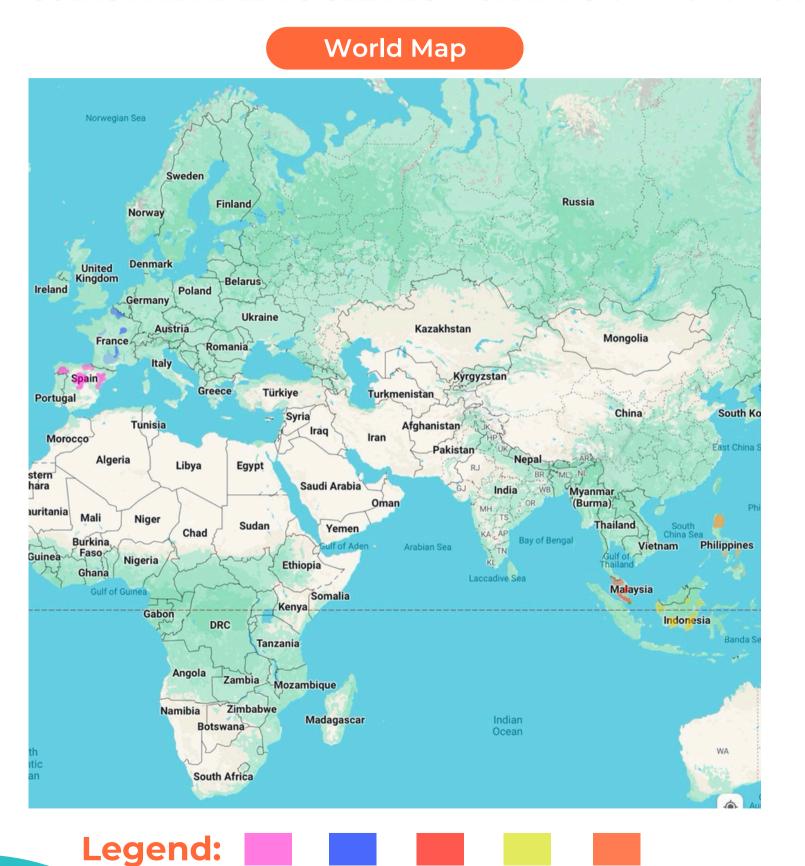

# 14,000 FOOD DATASETS AROUND THE WORLD

CRAVE CAN ALSO BE FOUND IN SINGAPORE, INDONESIA, PHILIPINES, FRANCE, SPAIN