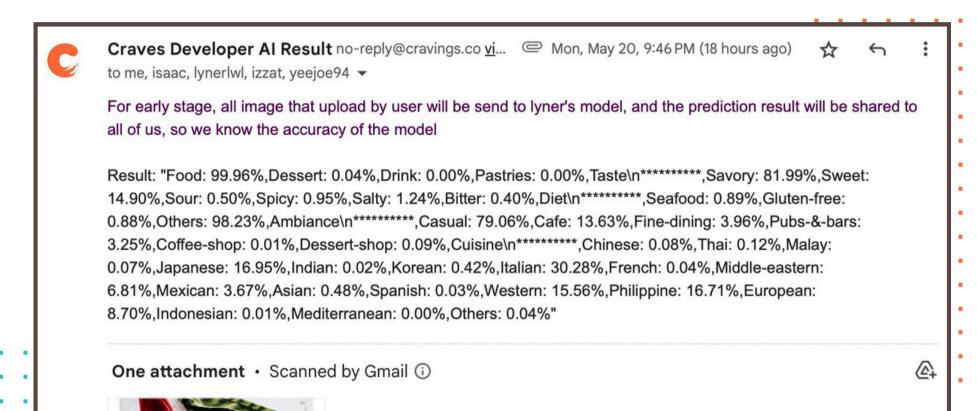

# CRAVE'S AI DELIVERS PREDICTIONS FROM FOOD IMAGES

BY PREDICTING MEAL TIME, FOOD TYPE, AND CUSINIES

Al guesses and categorizes food images into their respective culinary types, and meal time.

### AI AUTOMATICALLY IDENTIFIES THE DISH WHEN USER UPLOADS A PICTURE

Crave's Al accurately guesses and categorizes the food images to their respective cuisine