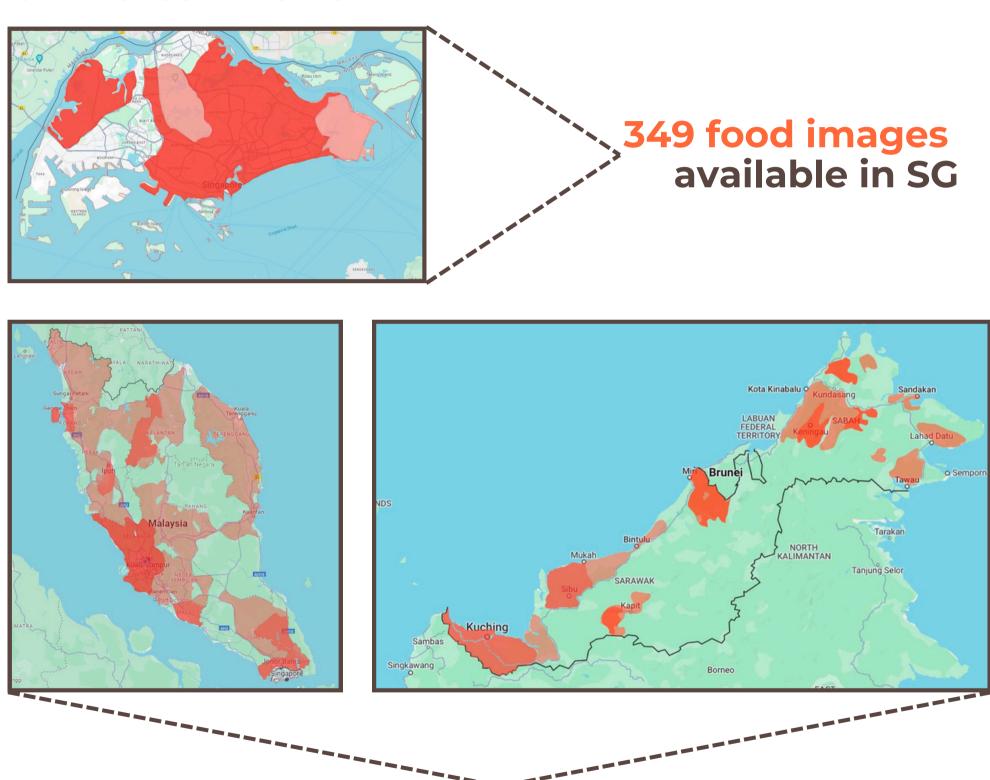

GORIZES FOOD IMAGES**



### AI AUTOMATICALLY IDENTIFIES THE DISH WHEN USER UPLOADS A PICTURE





Crave's Al accurately guesses and categorizes the food images to their respective cuisine



# 11.3K ACCOUNTS REACHED ON SOCIAL MEDIA



## SOCIAL MEDIA ACCOUNTS ARE GROWING IN LIKES, VIEWS AND COMMENTS WITH MORE ENGAGEMENT

















16 followers gained from 1st May - 20th May





# 800 NEW DATASETS ADDED IN CRAVE'S DATABASE



USERS CAN NOW ACCESS NEW DATA COVERING KUALA LUMPUR, SABAH, AND SELANGOR IN CRAVE'S EXPANDED DATABASE





500 new restaurant data added in Kuala Lumpur

150 new restaurants data added in Sabah





150 new restaurant data added in Selangor

# 1,750 RESTAURANT OPERATING HOURS ADDED



## USERS ARE ABLE TO SEE RESTAURANT'S OPENING HOURS FOR THEIR CONVENIENCE





1409 restaurant operating hours available in MY

# **IMAGES NO LONGER OVERLAP WITH EACH OTHER**



THIS WAS DONE THROUGH A NEW 'IMAGE CLUTTER' LIBRARY



ANGOR Subang Jaya Puchong Kemband PUTRAJAYA

Before

After

# THANKYOU CRAVE

**SPECIAL THANKS TO OUR PARTNERS**