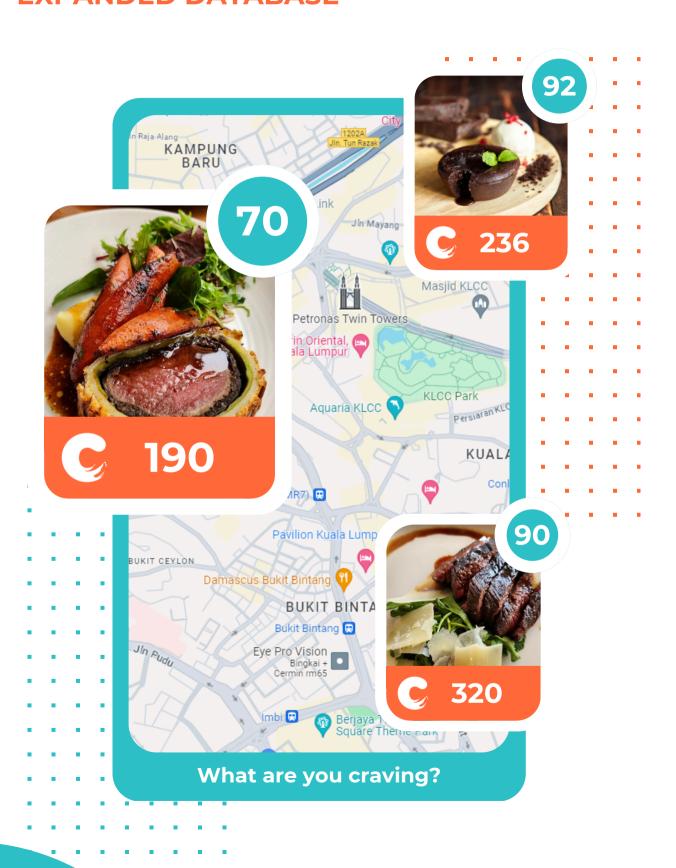

# 800 NEW DATASETS ADDED IN CRAVE'S DATABASE

USERS CAN NOW ACCESS NEW DATA COVERING KUALA LUMPUR, SABAH, AND SELANGOR IN CRAVE'S EXPANDED DATABASE

500 new restaurant data added in Kuala Lumpur

150 new restaurants data added in Sabah