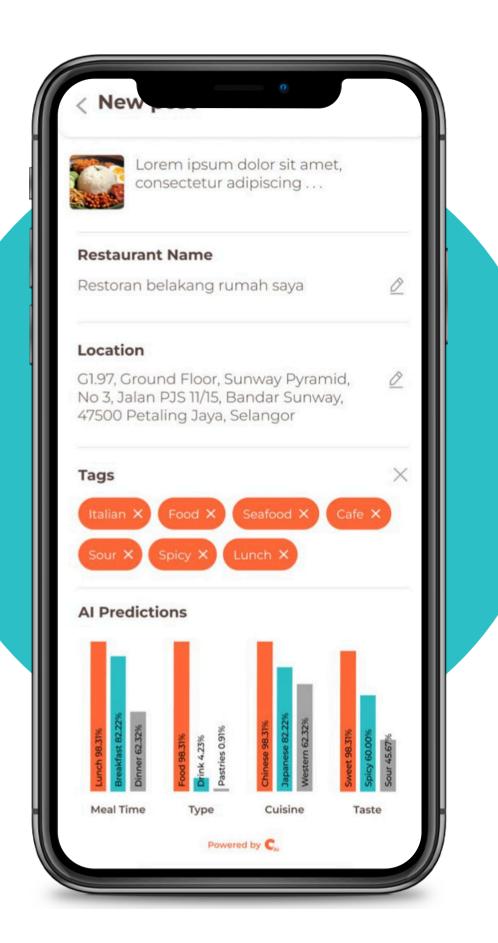

# CRAVE'S AI DELIVERS PREDICTIONS FROM FOOD IMAGES

BY PREDICTING MEAL TIME, FOOD TYPE, AND CUSINIES

Al guesses and categorizes food images into their respective culinary types, and meal time.